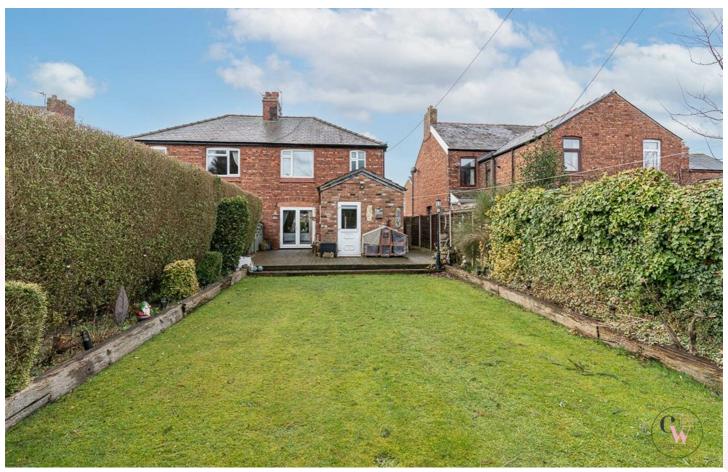

## Offers in the region of £260,000

An ideal family home set in a great location in Winsford and coming to market with NO CHAIN.

The house has been beautifully looked after, as well as having been extended to the ground floor and the addition of a further piece of land to the rear which has created a larger than expected plot with gated access from the rear perfect for off road parking for a number of vehicles.

The home itself has a small gated courtyard to the front which in turn leads into the entrance hall. The entrance hall retains lots of character with beautiful tiled flooring and leads into the lounge/dining room with doors out to the garden. The large kitchen has been extended and offers enough space to serve as a breakfast/dining area if required. To the first floor there are three bedrooms and family bathroom.