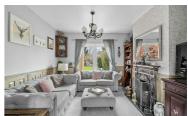

The home itself has a small gated courtyard to the front which in turn leads into the entrance hall. The entrance hall retains lots of character with beautiful tiled flooring and leads into the lounge/dining room with doors out to the garden. The large kitchen has been extended and offers enough space to serve as a breakfast/dining area if required. To the first floor there are three bedrooms and family bathroom.