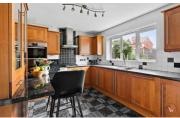

The ground floor accommodation comprises of a great sized entrance hallway with cloakroom off, large lounge with bay window to front and opening to a separate dining area. A good sized breakfast kitchen has the added benefit of a utility off also. The current owners have utilized part of the integral garage to create an additional reception space which is currently used as a snug but would be perfect as a home office or maybe a play room. To the first floor their are four great double bedrooms all of which are off a galleried landing as well as a family bathroom. Bedroom One has a range of built in bedroom furniture and modern En-suite shower room. Externally there is a driveway to the front which leads to the front half of the original integral which provides perfect storage space. To the rear is a good sized enclosed garden.