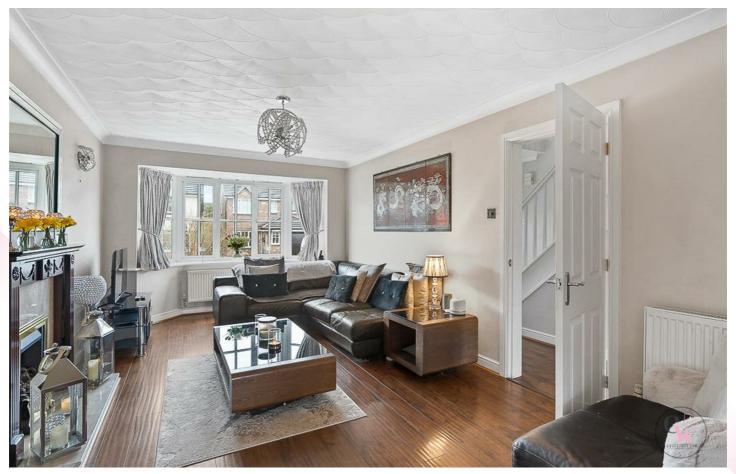

The ground floor accommodation comprises of a great sized entrance hallway with cloakroom off, large lounge with bay window to front and opening to a separate dining area. A good sized breakfast kitchen has the added benefit of a utility off also. The current owners have utilized part of the integral garage to create an additional reception space which is currently used as a snug but would be perfect as a home office or maybe a play room. To the first floor their are four great double bedrooms all of which are off a galleried landing as well as a family bathroom. Bedroom One has a range of built in bedroom furniture and modern En-suite shower room. Externally there is a driveway to the front which leads to the front half of the original integral which provides perfect storage space. To the rear is a good sized enclosed garden.