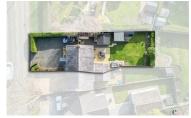

When entering the home you are greeted with Entrance Hall, Contemporary Dining Kitchen with doors leading onto the rear garden. There is also a Lounge the full depth of the home with exposed brick chimney breast housing the log burner with fitted storage units. You also have the practicality of a Utility room and downstairs w.c. On the first floor are Three Double Bedrooms as well as the four piece bathroom with Bath and separate Shower.