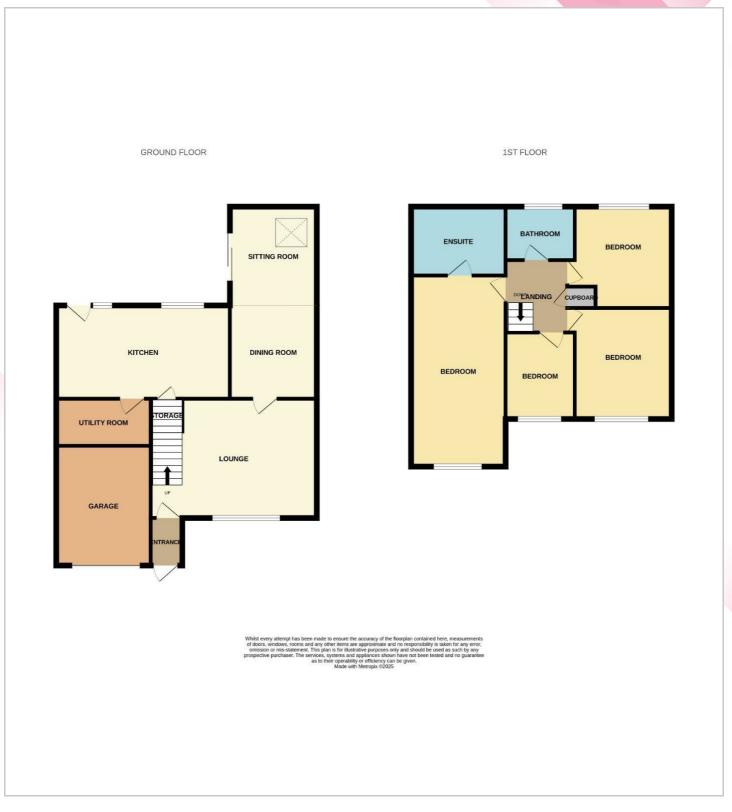

#### Floor Plan

# Offers in the region of £300,000

**Entrance** 

Lounge

**Dining Area** 

**Sitting Area** 

**Breakfast Kitchen** 

**Utility Room** 

Landing

**Bedroom One** 

**Ensuite** 

**Bedroom Two** 

**Bedroom Three** 

**Bedroom Four** 

**Shower Room** 