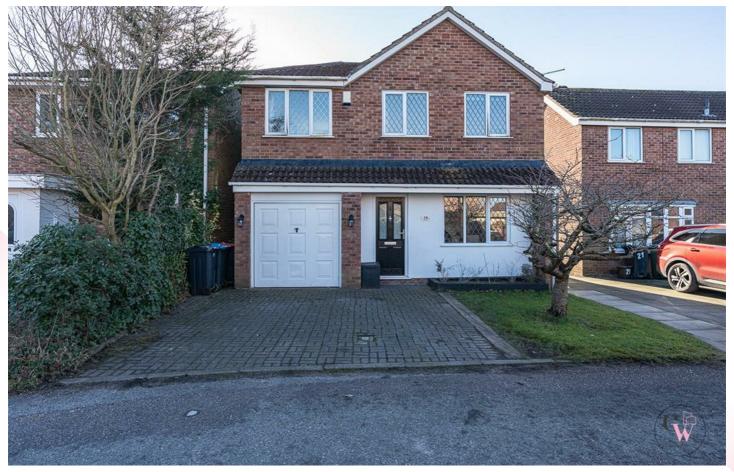

## 19 Gleneagles Drive, Winsford CW7 2SD

## Offers in excess of £290,000

This immaculately presented four bedroom detached family home is located in the popular Knights Grange area of Winsford.

To the front of the home is a driveway providing off road parking which in turn leads to an integral single garage while to the rear is a good sized enclosed garden. Internally the accommodation comprises of entrance hallway, lounge through to dining room, conservatory and modern kitchen with French doors out to garden. To the first floor there are four bedrooms, family bathroom and En-suite to bedroom one.

- Knights Grange Area of Winsford
- Four Bedrooms
- En-Suite and Bathroom
- Detached Family Home
- Garage & Conservatory