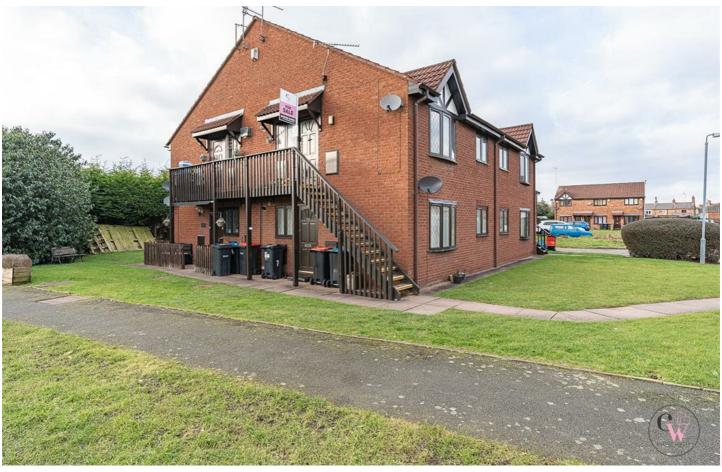

## 11 Greenfields, Winsford CW7 3HG

Offers in excess of £80,000

Greenfields is located on the popular Rookery Rise development meaning it is close to all major transport links including Winsford train station. The home itself is the first floor of a small block of one bedroom apartments and this home has been lovingly updated throughout. The home has open plan lounge and kitchen with breakfast bar. There is one double bedroom and bathroom as well as allocated parking for the apartment.

- Great condition throughout
- Allocated Parking
- Close to Winsford Train Station
- One Bedroom
- Lounge with Breakfast Kitchen
- Located on the Rookery Rose development

01606 514 152 info@cwestateagents.co.uk