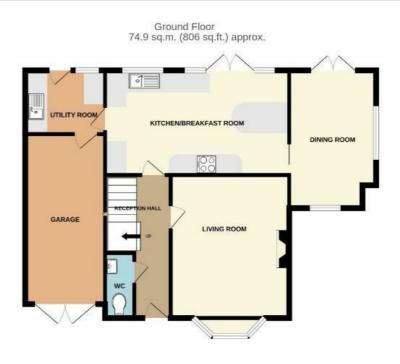

### Offers in excess of £375,000

**Externally** 

Hallway

14'11" x 5'1" (4.57m x 1.55m)

Lounge

14'6" x 12'0" (4.42m x 3.66m)

**Breakfast Family Kitchen** 

18'9" x 10'7" (5.74m x 3.23m

**Utility Room** 

8'5" x 6'9" (2.57m x 2.06m

**Downstairs WC** 

Dining Room/Study/Playroom

14'2" x 8'11" (4.32m x 2.72m)

Landing

**Bedroom One** 

12'7" x 12'0" (3.84m x 3.66m)