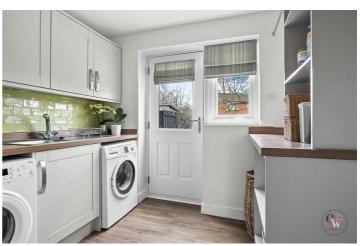

**Utility Room** 

8'5" x 6'9" (2.57m x 2.06m

**Downstairs WC** 

Dining Room/Study/Playroom

14'2" x 8'11" (4.32m x 2.72m)

Landing

**Bedroom One** 

12'7" x 12'0" (3.84m x 3.66m)