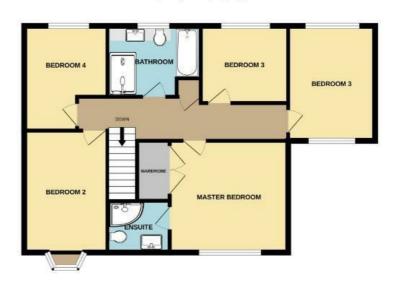

**Utility Room** 

8'5" x 6'9" (2.57m x 2.06m

**Downstairs WC** 

Dining Room/Study/Playroom

14'2" x 8'11" (4.32m x 2.72m)

Landing

**Bedroom One** 

12'7" x 12'0" (3.84m x 3.66m)

**En-Suite** 

6'3" x 5'1" (1.93m x 1.57m)

**Bedroom Two** 

12'7" x 8'9" (3.84m x 2.67m)

**Bedroom Three** 

11'1" v 8'7" (3 38m v 2 64m)

**Bedroom Four** 

10'7" x 8'9" (3 25m x 2 67m)

**Bedroom Five** 

8'7" x 7'8" (2.64m x 2.34m)

mily Bathroom

98" x 6'9" (2.97m x 2.06m)

Garage

1st Floor 68.8 sq.m. (740 sq.ft.) approx.

TOTAL FLOOR AREA: 143.7 sq.m. (1547 sq.ft.) approx.

Whist every attempt has been made to ensure the accuracy of the floorpian contained there, measurements of doors, windows, noons and any other terms are approximate and no responsibility is taken for any enry prospective purposes only and should be used as such by enry prospective purchaser. The services, systems and appliances shown have not been tested and no guarantee as to their operability or efficiency can be given.