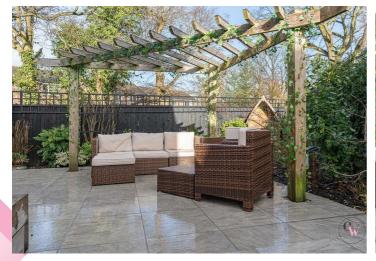

### Offers in excess of £375,000

**Externally** 

Hallway

14'11" x 5'1" (4.57m x 1.55m)

Lounge

14'6" x 12'0" (4.42m x 3.66m)

**Breakfast Family Kitchen** 

18'9" x 10'7" (5.74m x 3.23m