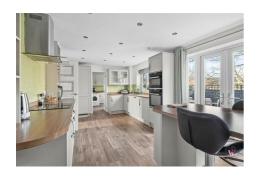

### Offers in excess of £375,000

**Externally** 

Hallway

14'11" x 5'1" (4.57m x 1.55m)

Lounge

14'6" x 12'0" (4.42m x 3.66m)

**Breakfast Family Kitchen** 

18'9" x 10'7" (5.74m x 3.23m