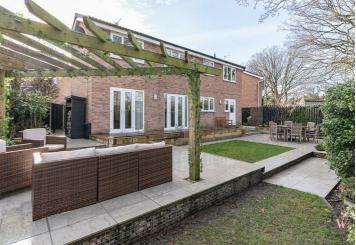

### Offers in excess of £375,000

**Externally** 

Hallway

14'11" x 5'1" (4.57m x 1.55m)

Lounge

14'6" x 12'0" (4.42m x 3.66m)

**Breakfast Family Kitchen** 

18'9" x 10'7" (5.74m x 3.23m