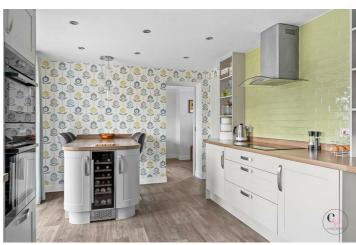

### Offers in excess of £375,000

**Externally** 

Hallway

14'11" x 5'1" (4.57m x 1.55m)

Lounge

14'6" x 12'0" (4.42m x 3.66m)

**Breakfast Family Kitchen** 

18'9" x 10'7" (5.74m x 3.23m