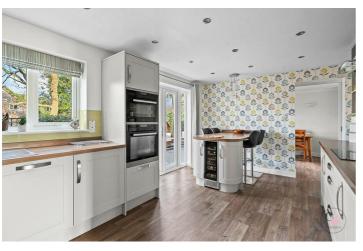

### Offers in excess of £375,000

**Externally** 

Hallway

14'11" x 5'1" (4.57m x 1.55m)

Lounge

14'6" x 12'0" (4.42m x 3.66m)

**Breakfast Family Kitchen** 

18'9" x 10'7" (5.74m x 3.23m