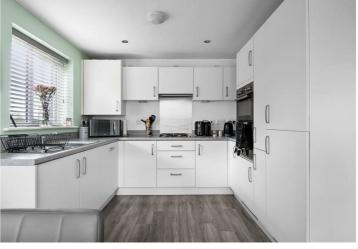

#### Kitchen/Diner

15'2 x 8'0 (4.62m x 2.44m)

A modern range of base and wall units with worktops over incorporating a stainless-steel sink and hob. Integrated range of appliances including oven, grill, fridge freezer, dishwasher and washing machine. uPVC double glazed windows to front and side.