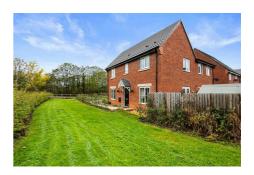

### **Externally**

To the side of the property is a driveway providing off road parking for a number of vehicles. There is a good sized enclosed garden to the side with lawn, patio and raised decking area.