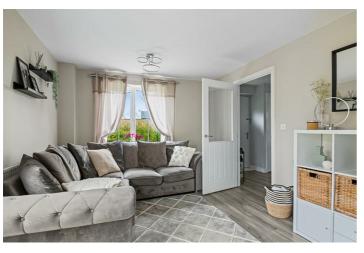

## Lounge

15'2 x 10'10 (4.62m x 3.30m)

uPVC double glazed window to front and French doors to side.