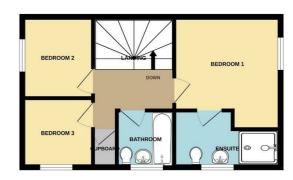

#### Landing

Doors to all bedrooms and family bathroom. Storage cupboard.

#### **Bedroom One**

11' x 9'4 (3.35m x 2.84m)

uPVC double glazed window to side. Door to en-suite.

#### **En-suite**

Low level WC, wash hand basin and shower. uPVC double glazed window to front.

#### **Bedroom Two**

.8'7 x 8'4 (2.62m x 2.54m)

uPVC double glazed window to side.

### **Bedroom Three**

8'4 x 6'4 (2.54m x 1.93m)

uPVC double glazed window to front.

#### Bathroom

Low level WC, wash hand basin and paneled bath. uPVC double glazed window to front.

GROUND FLOOR

1ST FLOOR