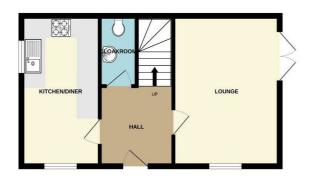

#### **Entrance Hall**

Entrance door to front. Doors to lounge, kitchen and cloakroom. Stairs to first floor.

#### Cloakroom

Low level WC and Wash hand basin

## Lounge

15'2 x 10'10 (4.62m x 3.30m)

uPVC double glazed window to front and French doors to side.

#### Kitchen/Diner

15'2 x 8'0 (4.62m x 2.44m)

A modern range of base and wall units with worktops over incorporating a stainless-steel sink and hob. Integrated range of appliances including oven, grill, fridge freezer, dishwasher and washing machine. uPVC double glazed windows to front and side.

GROUND FLOOR

1ST FLOOR