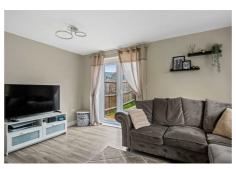

## Lounge

15'2 x 10'10 (4.62m x 3.30m)

uPVC double glazed window to front and French doors to side.