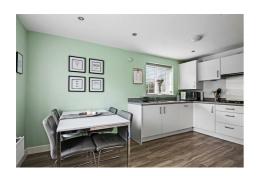

#### Kitchen/Diner

15'2 x 8'0 (4.62m x 2.44m)

A modern range of base and wall units with worktops over incorporating a stainless-steel sink and hob. Integrated range of appliances including oven, grill, fridge freezer, dishwasher and washing machine. uPVC double glazed windows to front and side.