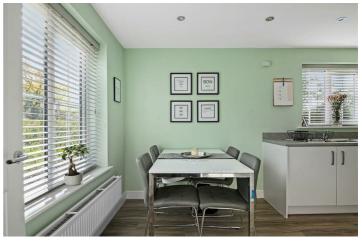

#### Kitchen/Diner

15'2 x 8'0 (4.62m x 2.44m)

A modern range of base and wall units with worktops over incorporating a stainless-steel sink and hob. Integrated range of appliances including oven, grill, fridge freezer, dishwasher and washing machine. uPVC double glazed windows to front and side.