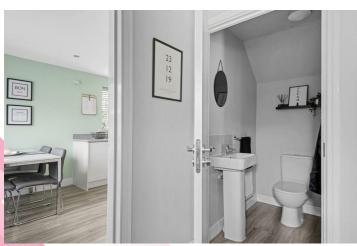

#### Cloakroom

Low level WC and Wash hand basin

#### **En-suite**

Low level WC, wash hand basin and shower. uPVC double glazed window to front.

#### Bathroom

Low level WC, wash hand basin and paneled bath. uPVC double glazed window to front.