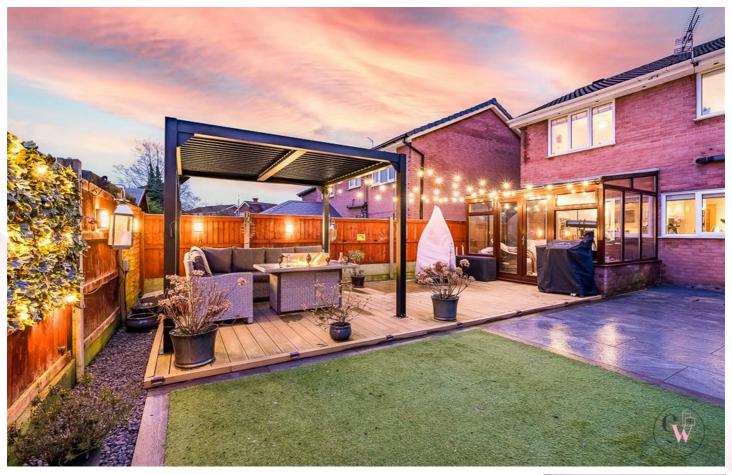

Upon entering, you are greeted by a welcoming Entrance Hall with door leading onto the Lounge Diner which has doors taking you into the conservatory. There is a a recently updated and modern breakfast kitchen with door to the integral garage and door to the rear garden. There is also a downstairs w.c. Off the spacious landing are four bedrooms, bedroom one has the ensuite shower room. There is also a further three bedrooms and family bathroom. The outdoor space has also been lovingly landscaped and done in a way that allows you to enjoy in all weathers.

- Four Bedrooms
  - Modern and recently updated Breakfast Kitchen Integral Garage
- The home is tucked on the corner of Eskdale
- · Landscaped and well thought out enclosed rear garden

🕓 01606 514 152 🗵 info@cwestateagents.co.uk