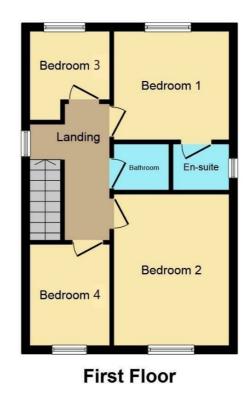

Storage cupboard

Landing

**Bedroom One** 

12'5 x 10'4 (3.78m x 3.15m)

**Ensuite Shower room** 

**Bedroom Two** 

11'0 x 10'4 (3 35m x 3 15m)

**Bedroom Three** 

11'6 x 6'1 (3 51m x 1.85m)

**Bedroom Four** 

7'3 x 6'10 (2 21m x 2 08m)

**Family Bathroom** 

**Detached Garage** 

Converted to allow for home office or similar and the front can be accessed via the up and over door and allows for storage.

ternally

Gardens to the front and off road parking for several vehicles along the side of the home.

Enclosed rear garden.

N.B.

Yearly estate charge of £150.

This Floor Plan is for illustration purposes only and may not be representative of the property. The position and size of doors, wind and other features are approximate. Unauthorized reproduction prohibited. © PropertyBOX