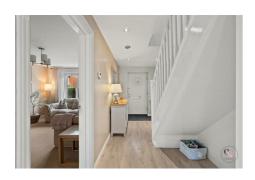

# Offers in excess of £290,000

**Entrance Hall** 

Lounge

14'8 x 10'8 (4.47m x 3.25m)

**Dining Kitchen** 

17'7 x 11'0 (5.36m x 3.35m)

**Utility Area** 

**Downstairs W.C.** 