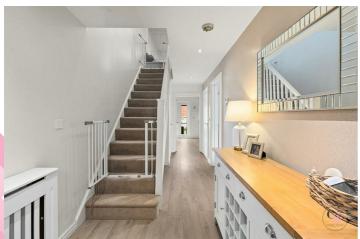

# Offers in excess of £290,000

**Entrance Hall** 

Lounge

14'8 x 10'8 (4.47m x 3.25m)

**Dining Kitchen** 

17'7 x 11'0 (5.36m x 3.35m)

**Utility Area** 

**Downstairs W.C.** 

Storage cupboard

Landing

**Bedroom One** 

12'5 x 10'4 (3.78m x 3.15m)

**Ensuite Shower room** 

**Bedroom Two** 

11'0 x 10'4 (3 35m x 3 15m)

**Bedroom Three** 