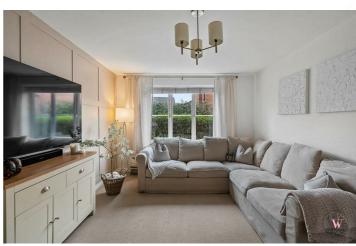

# Offers in excess of £290,000

**Entrance Hall** 

Lounge

14'8 x 10'8 (4.47m x 3.25m)

**Dining Kitchen** 

17'7 x 11'0 (5.36m x 3.35m)

**Utility Area** 

**Downstairs W.C.** 