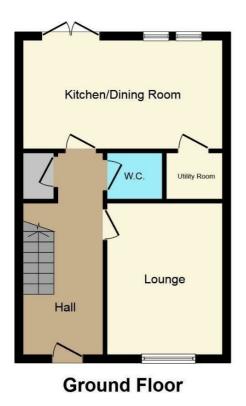

# Offers in excess of £290,000

**Entrance Hall** 

Lounge

14'8 x 10'8 (4.47m x 3.25m)

**Dining Kitchen** 

17'7 x 11'0 (5.36m x 3.35m)

**Utility Area** 

**Downstairs W.C.** 

ternally

Gardens to the front and off road parking for several vehicles along the side of the home.

Enclosed rear garden.

N.B.

Yearly estate charge of £150.

This Floor Plan is for illustration purposes only and may not be representative of the property. The position and size of doors, wind and other features are approximate. Unauthorized reproduction prohibited. © PropertyBOX