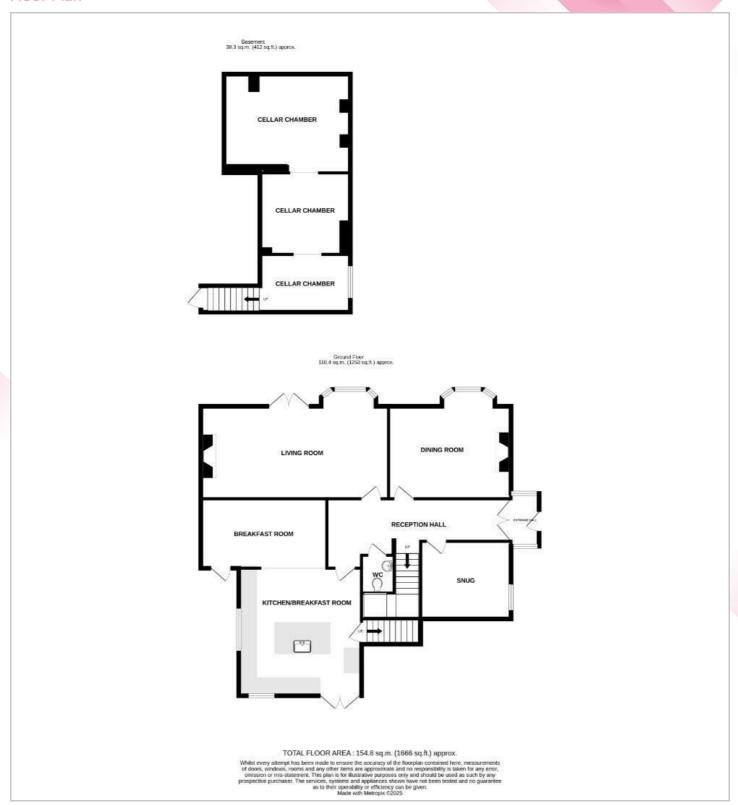

### Hallway

23'6" x 8'2" (7.188m x 2.511)

### Lounge

23'8" x 15'4" (7.235m x 4.688m)

## **Breakfast Kitchen With Family Room**

25'11" x 16'1" (7.916m x 4.909m)

# **Dining Room**

15'6" x 15'5" (4 731m x 4 708)

## Snug/Office/Play Room

11'8" x 10'1" (3 570m x 3 083m)

#### Cellar

The cellar is split into three parts, one being utilised as a gym and one being used as a utility area, all have power and lighting.

### **Bedroom One with Walk In Wardrobe**

15'3" x 13'5" (4.662m x 4.100m)

#### **En-Suite**

#### **Bedroom Two with Walk In Wardrobe**

16'4" x 15'1" (4.990m x 4.621m )

#### **Bedroom Three with Walk In Wardrobe**

15'11" x 10'11" (4.876m x 3.35)

#### droom Four

15'7" x 15'5" (4.766m x 4.703m)

## **Family Bathroom**

14'6" x 8'8" (4.436m x 2.667m)

# **Loft Space Area One**

12'5" x 9'0" (3.803m x 2.745m)

### **Loft Space Area Two**

15'10" x 14'3" (4.830m x 4.359m

## **Loft Space Area Three**

14'4" x 11'2" (4 389m x 3 415m)

# **Externally**