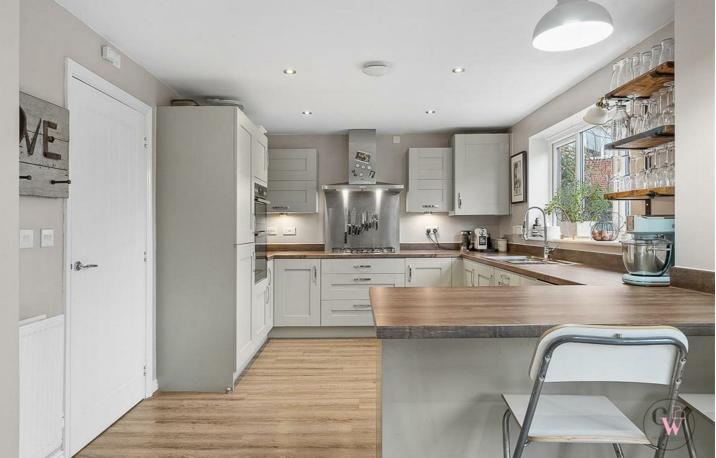

#### Hallway

**Lounge** 15'7" x 12'9" (4.75m x 3.89m )

**Study/Playroom** 10'7" x 6'11" (3.25m x 2.11m)

**Breakfast Kitchen With Family Area** 26'6" x 10'7" (8.10m x 3.25m)

**Downstairs WC** 

Landing

**Bedroom One** 12'9" x 12'4" (3.89m x 3.76m