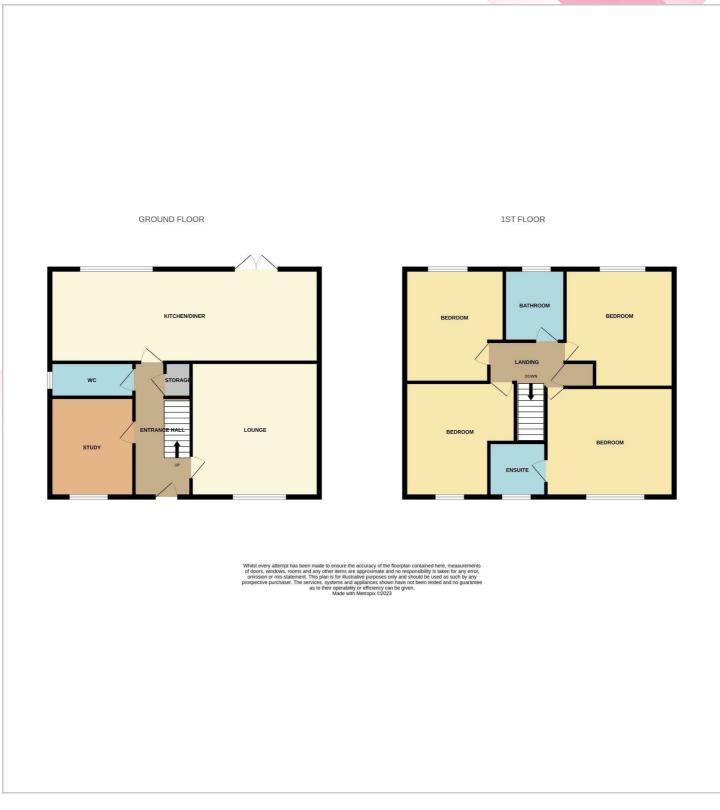

#### Hallway

**Lounge** 15'7" x 12'9" (4.75m x 3.89m )

**Study/Playroom** 10'7" x 6'11" (3.25m x 2.11m)

**Breakfast Kitchen With Family Area** 26'6" x 10'7" (8.10m x 3.25m)

**Downstairs WC** 

Landing

**Bedroom One** 12'9" x 12'4" (3.89m x 3.76m

**En-Suite** 

**Bedroom Two** 13'10" x 10'0" (4.22m x 3.07m)

**Bedroom Three** 11'3" x 10'2" (3.43m x 3.10m)

**Bedroom Four** 12'9" x 8'11" (3.89m x 2.74m)

**Family Bathroom** 

**Double Detached Garage** Up and over doors, power and lighting