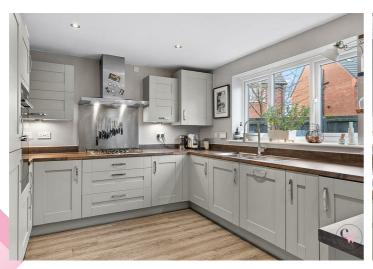

#### Hallway

**Lounge** 15'7" x 12'9" (4.75m x 3.89m )

**Study/Playroom** 10'7" x 6'11" (3.25m x 2.11m)

**Breakfast Kitchen With Family Area** 26'6" x 10'7" (8.10m x 3.25m)

**Downstairs WC** 

Landing

**Bedroom One** 12'9" x 12'4" (3.89m x 3.76m