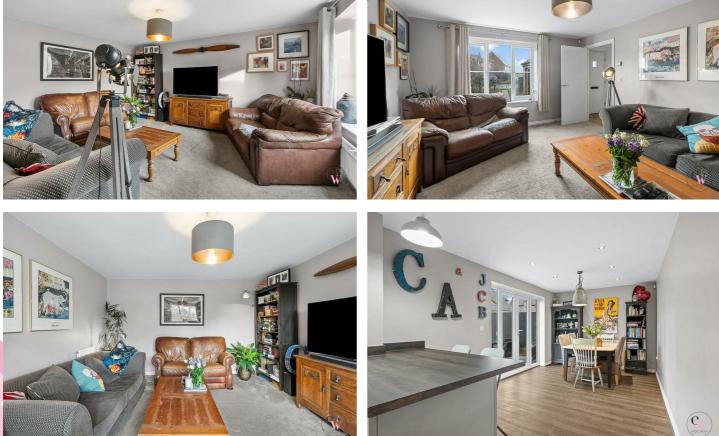

#### Hallway

**Lounge** 15'7" x 12'9" (4.75m x 3.89m )

**Study/Playroom** 10'7" x 6'11" (3.25m x 2.11m)

**Breakfast Kitchen With Family Area** 26'6" x 10'7" (8.10m x 3.25m)

**Downstairs WC** 

Landing

**Bedroom One** 12'9" x 12'4" (3.89m x 3.76m

**En-Suite** 

**Bedroom Two** 13'10" x 10'0" (4.22m x 3.07m)

**Bedroom Three** 11'3" x 10'2" (3.43m x 3.10m)

**Bedroom Four** 12'9" x 8'11" (3.89m x 2.74m)

**Family Bathroom** 

**Double Detached Garage** Up and over doors, power and lighting