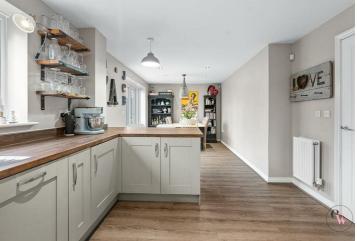

#### Hallway

**Lounge** 15'7" x 12'9" (4.75m x 3.89m )

**Study/Playroom** 10'7" x 6'11" (3.25m x 2.11m)

**Breakfast Kitchen With Family Area** 26'6" x 10'7" (8.10m x 3.25m)

**Downstairs WC** 

Landing

**Bedroom One** 12'9" x 12'4" (3.89m x 3.76m