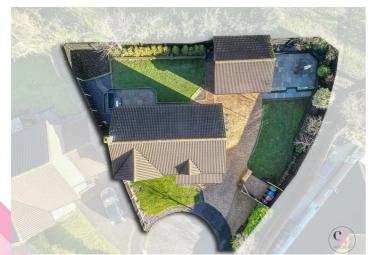

www.cwestateagents.co.uk



**Lapwing Close, Winsford CW7 1SN** 

# Offers in excess of £400,000













© 01606 514 152 info@cwestateagents.co.uk

@CWEstateAgent © @CWEstateAgents



# **Lapwing Close**

, Winsford, CW7 1SN

# Offers in excess of £400,000







# Hallway

15'3" x 7'8" (4.67m x 2.35m)

## **Downstairs Cloaks**

7'5" x 4'0" (2.28m x 1.22m)

#### Lounge

20'7" x 11'10" (6.28m x 3.63m)

## **Dining Room/Study**

10'6" x 8'1" (3.21m x 2.47m)

#### **Breakfast Kitchen**

12'11" x 8'10" (3.95m x 2.70m)

#### **Utility Room**

8'10" x 4'11" (2.70m x 1.52m)

# Landing

#### **Bedroom One**

11'8" x 9'10" (3 56m x 3 01m)

## **En-Suite/Dressing Room**

6'4" x 5'8" (1.95m x 1.75m)

The En-suite has been taken out and replastered and ready for a new one of your choice dependant on price or alternatively this can be used as a separate dressing room. (Ask for more information)

####