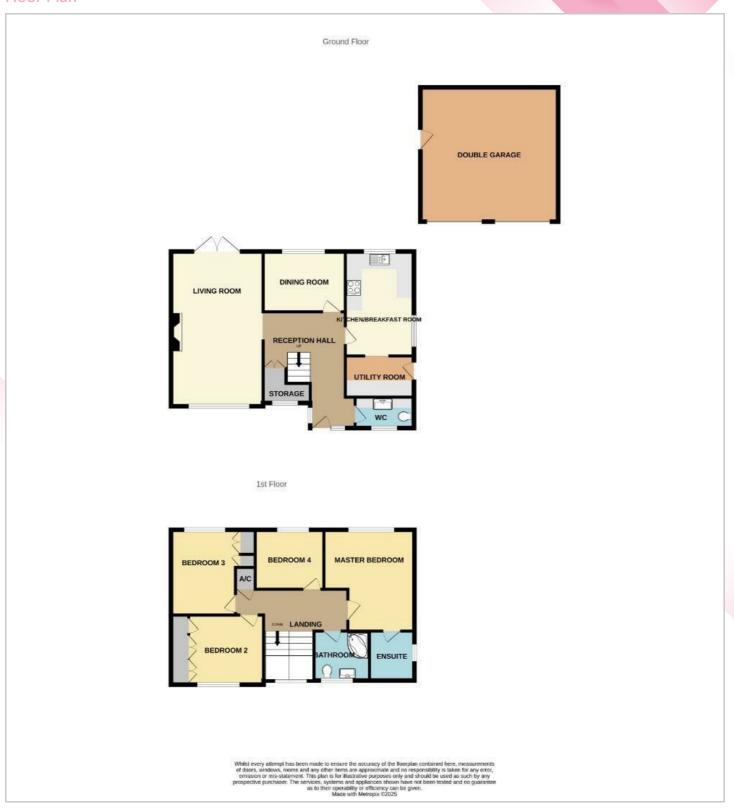

#### Floor Plan

# Hallway

15'3" x 7'8" (4.67m x 2.35m)

## **Downstairs Cloaks**

7'5" x 4'0" (2.28m x 1.22m)

#### Lounge

20'7" x 11'10" (6.28m x 3.63m)

## **Dining Room/Study**

10'6" x 8'1" (3.21m x 2.47m)

#### **Breakfast Kitchen**

12'11" x 8'10" (3.95m x 2.70m)

#### **Utility Room**

8'10" x 4'11" (2.70m x 1.52m)

# Landing

#### **Bedroom One**

11'8" x 9'10" (3 56m x 3 01m)

## **En-Suite/Dressing Room**

6'4" x 5'8" (1.95m x 1.75m)

The En-suite has been taken out and replastered and ready for a new one of your choice dependant on price or alternatively this can be used as a separate dressing room. (Ask for more information)

#### **Bedroom Two**

11'1" x 10'10" (3.38m x 3.31m)

#### **Bedroom Three**

10'2" x 8'5" (3 12m x 2 59m)

#### droom Four

89" x 7'6" (2.67m x 2.31m

# **Family Bathroom**

7'1" x 6'4" (2.16m x 1.95m)

## **Detached Double Garage With Electric Doors**

Power & lighting ass well as bar area.