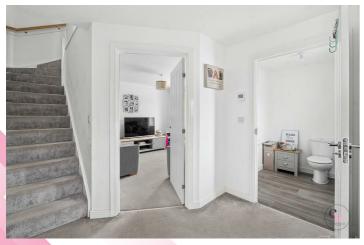

## Hallway

9'10" x 9'7" (2.998m x 2.930m)

#### **Downstairs WC**

6'4" x 5'5" (1.940m x 1.659m