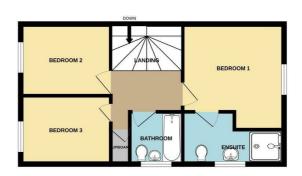

#### Floor Plan

GROUND FLOOR

1ST FLOOR

### Landing

12'5" x 6'4" (3.790m x 1.951m)

#### **Bedroom One**

10'5" x 9'9" (3.183m x 2.993m)

#### **En-Suite**

9'3" x 4'0" (2.832m x 1.238m)

#### **Bedroom Two**

9'8" x 8'10" (2.953m x 2.694m)

#### **Bedroom Three**

8'10" x 7'6" (2.693m x 2.308m)

### **Family Bathroom**

6'10" x 6'8" (2.102m x 2.055m