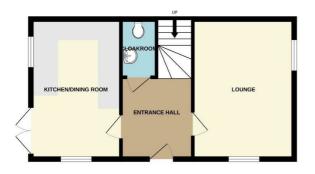

#### Floor Plan

GROUND FLOOR

1ST FLOOR

## Hallway

9'10" x 9'7" (2.998m x 2.930m)

#### Lounge

12'9" x 11'9" (3.892m x 3.582m)

#### **Breakfast Kitchen**

16'9" x 9'9" (5.110m x 2.996m)

#### **Downstairs WC**

6'4" x 5'5" (1.940m x 1.659m