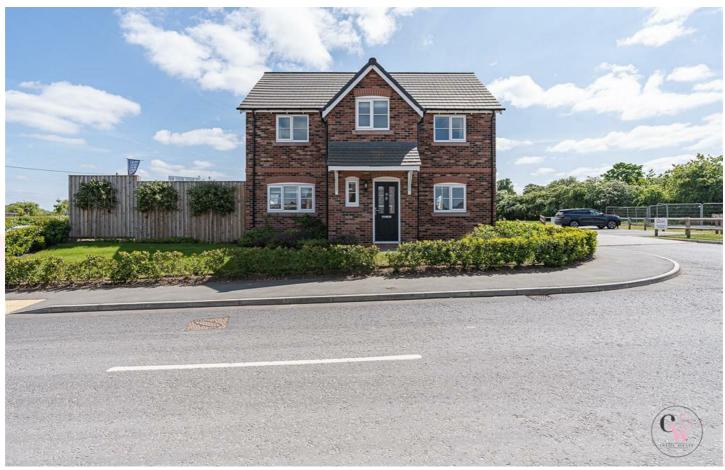

## Plot 1 Sandford Road, The Old Market, Beeston, Near

## Guide price £400,000

Located in the village of Beeston just outside of Tarporley, this EX-SHOW HOME was constructed by Eaton Homes and is being offered for sale with NO CHAIN.

The development is located on the the old cattle market and sits in a great location with Tarporley high street and high school being just a short drive away. The villages of Bunbury, Alpraham and Eaton are all within a 5 minute drive as well as those looking for a convenient commute to Northwich, Whitchurch and the historic city of Chester. The development sits in an idylic location with easy access into the Cheshire countryside with pathways towards Beeston and Peckforton castle and surrounding beauty spots.

- GUIDE PRICE £400,000 £450,000
- Short distance from Tarporley and other villages. Four great sized bedrooms Integrated Kitchen appliances.
- NO CHAIN

- Ex-Show Home with significant upgrades throughout
- Large plot with SOUTH facing garden.