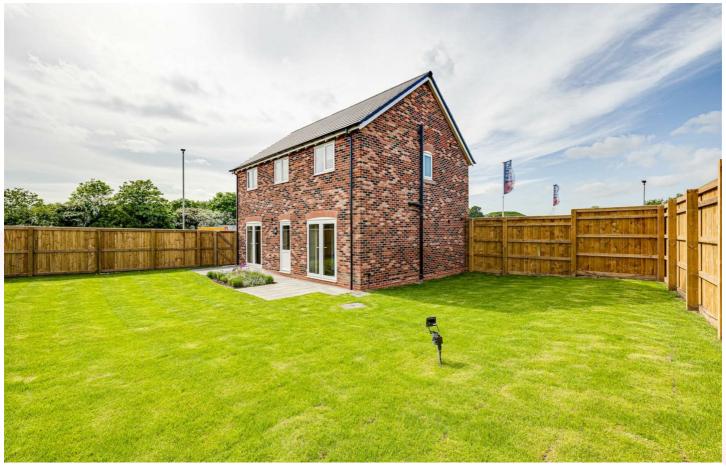

## Offers in excess of £450,000

Located in the village of Beeston just outside of Tarporley, this EX-SHOW HOME was constructed by Eaton Homes and is being offered for sale with NO CHAIN.

The development is located on the the old cattle market and sits in a great location with Tarporley high street and high school being just a short drive away. The villages of Bunbury, Alpraham and Eaton are all within a 5 minute drive as well as those looking for a convenient commute to Northwich, Whitchurch and the historic city of Chester. The development sits in an idylic location with easy access into the Cheshire countryside with pathways towards Beeston and Peckforton castle and surrounding beauty spots.

Being the ex-show home the property benefits from a significant number of upgrades including granite worktops, upgraded flooring throughout and high end

- Ex-Show Home with significant Large plot with SOUTH facing garden. upgrades throughout
- Short distance from Tarporley and Four great sized bedrooms other villages.