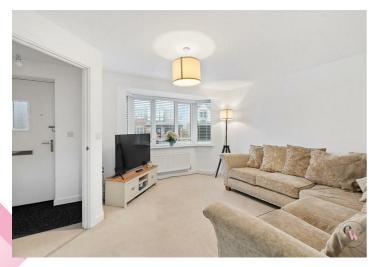

#### **Entrance Hall**

**Lounge** 13'3 x 11'7 (4.04m x 3.53m)

**Downstairs W.C.** 

**Dining Kitchen** 16'8 x 8'8 (5.08m x 2.64m)

Landing

**Bedroom One** 11'8 x 9'3 (3.56m x 2.82m )

Ensuite

**Bedroom Two** 12'8 x 9'7 (3.86m x 2.92m)