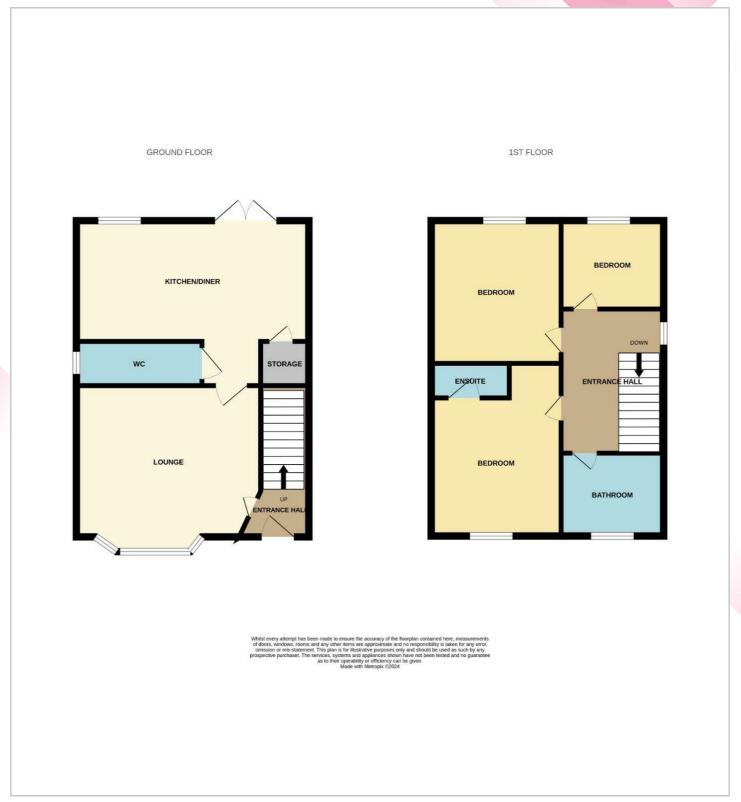

#### **Entrance Hall**

**Lounge** 13'3 x 11'7 (4.04m x 3.53m)

**Downstairs W.C.** 

**Dining Kitchen** 16'8 x 8'8 (5.08m x 2.64m)

Landing

**Bedroom One** 11'8 x 9'3 (3.56m x 2.82m )

Ensuite

**Bedroom Two** 12'8 x 9'7 (3.86m x 2.92m)

**Bedroom Three** 8'11 x 7'6 (2.72m x 2.29m)

**Externally** To the front there is a garden area.

Off road parking to the side.

Enclosed garden to the rear.

**Estate Charge** Freehold home, however there is a yearly estate charge which was £124 for the current year.