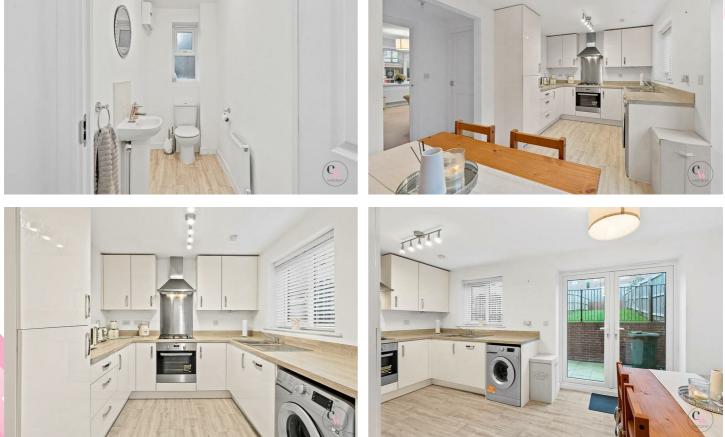

#### **Entrance Hall**

**Lounge** 13'3 x 11'7 (4.04m x 3.53m)

**Downstairs W.C.** 

**Dining Kitchen** 16'8 x 8'8 (5.08m x 2.64m)

Landing

**Bedroom One** 11'8 x 9'3 (3.56m x 2.82m )

Ensuite

**Bedroom Two** 12'8 x 9'7 (3.86m x 2.92m)

**Bedroom Three** 8'11 x 7'6 (2.72m x 2.29m)

**Externally** To the front there is a garden area.

Off road parking to the side.

Enclosed garden to the rear.

**Estate Charge** Freehold home, however there is a yearly estate charge which was £124 for the current year.