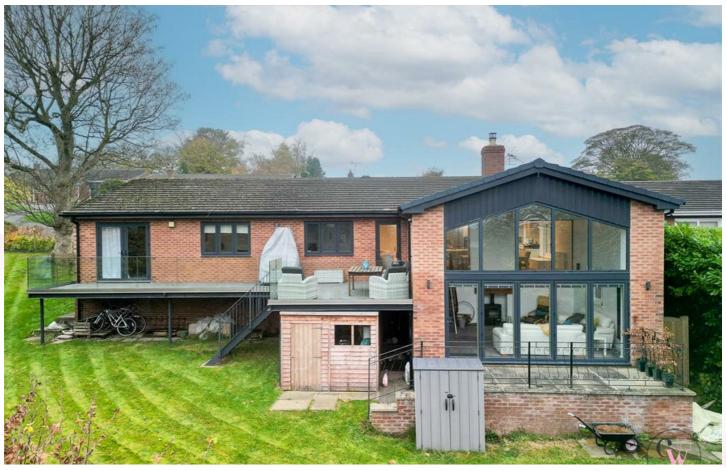

## Offers in excess of £850,000

Nestled in one of Tarporley's most sought-after locations, just a leisurely 10-minute stroll from the vibrant High Street, 18 Torr Rise presents a rare opportunity to own a truly exceptional property in the heart of Cheshire. This beautifully enhanced family home is a perfect blend of modern elegance and thoughtful design, having been significantly upgraded by the current owners.

At the heart of the home, the breathtaking kitchen-dining-family room is a showpiece, offering both style and functionality. Flowing seamlessly into the inviting living room, which boasts a dramatic vaulted ceiling, the space is flooded with natural light from expansive, full-width opening doors. These doors lead onto an impressive balcony, offering uninterrupted panoramic views of the idyllic Cheshire countryside—a perfect spot for all fresco dining or simply unwinding with the serene backdrop. The five bedrooms are all more than easily double with both One and Two benefitting from exquisite En-suites as well as an additional

- 10 minute stroll from Tarporley high street
- - Wraparound Glass balcony with views over Cheshire.
- Substantial plot with private southerly garden.
- · Exquisite Five bedroom, three bathroom family · Significantly updated with further planning permission granted