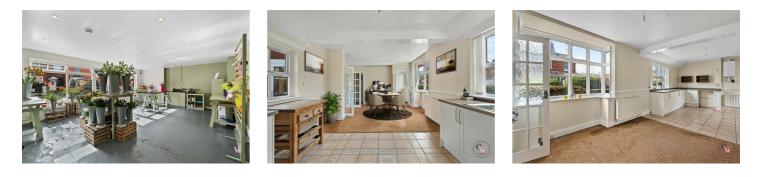

### **Entrance Hall**

**Kitchen Diner** 25'8 x 12'1 (7.82m x 3.68m)

Lounge 12'10 x 11'11 (3.91m x 3.63m)

Landing

**Bedroom One** 11'6 x11'3 (3.51m x3.43m )

**Bedroom Two** 11'7 x 11'6 (3.53m x 3.51m )

**Bedroom Three** 11'6 x 7'10 (3.51m x 2.39m)

**Family Bathroom** 

Separate W.C.

**Shop Front** 21'9 x 17'3 (6.63m x 5.26m)

Out buildings Garage - 17'2 x 15'9 Storage - 17'2 x 9'1

**Externally** Cottage style garden. Off road parking and enclosed rear garden.