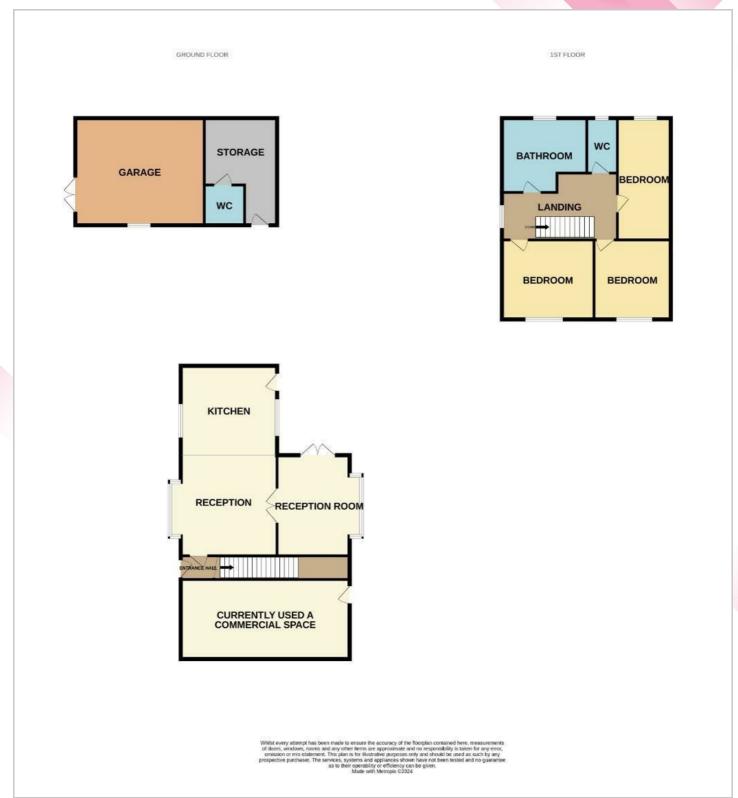

### **Entrance Hall**

**Kitchen Diner** 25'8 x 12'1 (7.82m x 3.68m)

Lounge 12'10 x 11'11 (3.91m x 3.63m)

Landing

**Bedroom One** 11'6 x11'3 (3.51m x3.43m )

**Bedroom Two** 11'7 x 11'6 (3.53m x 3.51m )

**Bedroom Three** 11'6 x 7'10 (3.51m x 2.39m)

**Family Bathroom** 

Separate W.C.

**Shop Front** 21'9 x 17'3 (6.63m x 5.26m)

Out buildings Garage - 17'2 x 15'9 Storage - 17'2 x 9'1

**Externally** Cottage style garden. Off road parking and enclosed rear garden.

#### **Floor Plan**