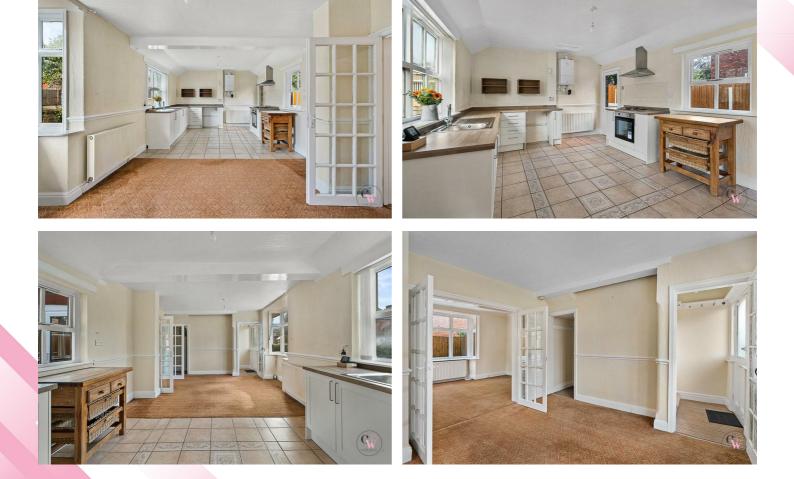

### **Entrance Hall**

**Kitchen Diner** 25'8 x 12'1 (7.82m x 3.68m)

Lounge 12'10 x 11'11 (3.91m x 3.63m)

Landing

**Bedroom One** 11'6 x11'3 (3.51m x3.43m )

**Bedroom Two** 11'7 x 11'6 (3.53m x 3.51m )

**Bedroom Three** 11'6 x 7'10 (3.51m x 2.39m)