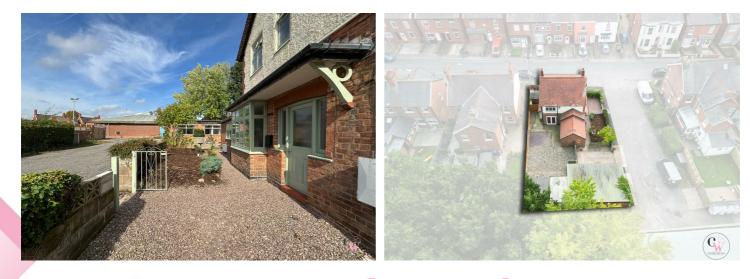

**Family Bathroom** 

Separate W.C.

**Shop Front** 21'9 x 17'3 (6.63m x 5.26m)

Out buildings Garage - 17'2 x 15'9 Storage - 17'2 x 9'1

**Externally** Cottage style garden. Off road parking and enclosed rear garden.