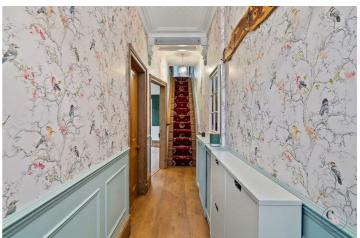

## Hallway

15'4" x 3'9" (4.674m x 1.158m)

## Landing

13'3" x 5'1" (4.059m x 1.557m)