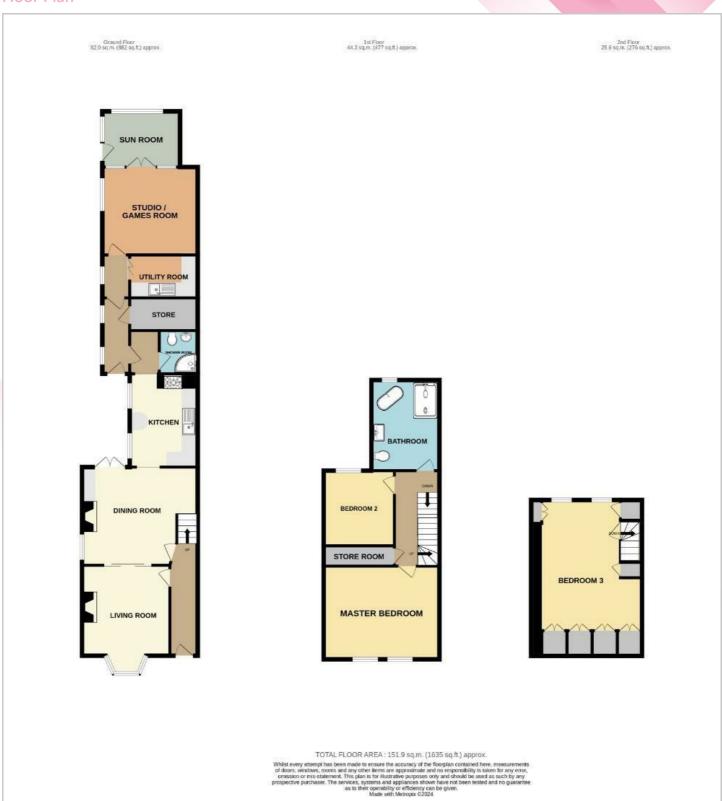

" x 9'4" (3.727m x 2.849m)

#### **Shower Room**

5'7" x 4'10" (1.722m x 1.477m)

# Inner Hallway That Leads to Potential Annexe

11'2" x 3'8" (3.407m x 1.124)

#### **Boot Room**

9'3" x 1'3" (2.821m x 0.390m)

# **Utility Room (Could be a potential kitchen)**

7'9" x 5'10" (2.379m x 1.781m)

## Snug/Office (Potential Bedroom)

11'9" x 11'6" (3.596m x 3.507m)

# **Conservatory (Lounge)**

11'8" x 7'9" (3.566m x 2.382m)

## Landing

13'3" x 5'1" (4.059m x 1.557m)

#### **Bedroom Two**

15'5" x 12'0" (4.722m x 3.666m)

#### tential Walk In Wardrobe

0" x 2'8" (3.011m x 0.835m)

## **Bedroom Three**

10'3" x 10'0" (3.140m x 3.060m)

## **Family Bathroom**

12'4" x 8'11" (3.764m x 2.736m)

#### Stairs to Bedroom One

17'4" x 12'2" (5.289m x 3.730m)

# **Externally**









#### Floor Plan



## Viewing

Please contact us on 01606 514 152 if you wish to arrange a viewing appointment for this property or require further information.

# **Energy Efficiency Graph**





These particulars, whilst believed to be accurate are set out as a general outline only for guidance and do not constitute any part of an offer or contract. Intending purchasers should not rely on them as statements of representation of fact, but must satisfy themselves by inspection or otherwise as to their accuracy. No person in this firms employment has the authority to make or give any representation or warranty in respect of the property.





© 01606 514 152 info@cwestateagents.co.uk