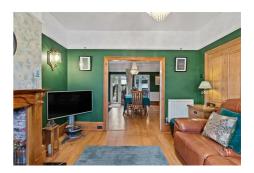

#### Lounge

14'5" x 11'7" (4.406m x 3.543m

## **Dining Room**

14'3" x 13'3" (4.363m x 4.059m)