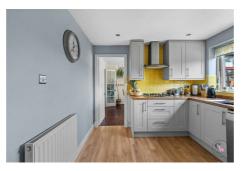

**Lounge** 15'11" x 14'9" (4.855m x 4.516m)

**Dining Room Opening Into Orangery** 21'7" x 11'0" (6.600m x 3.371m)

**Kitchen** 10'8" x 10'1" (3.264m x 3.095m

**Utility Room** 9'4" x 7'10" (2.846m x 2.400m)