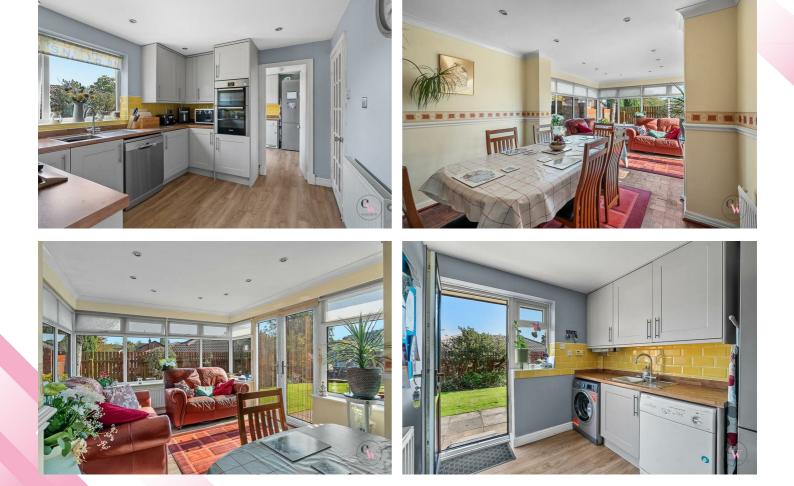

**Lounge** 15'11" x 14'9" (4.855m x 4.516m)

**Dining Room Opening Into Orangery** 21'7" x 11'0" (6.600m x 3.371m)

**Kitchen** 10'8" x 10'1" (3.264m x 3.095m

**Utility Room** 9'4" x 7'10" (2.846m x 2.400m)