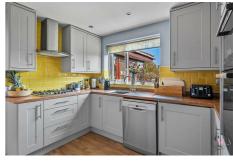

**Lounge** 15'11" x 14'9" (4.855m x 4.516m)

**Dining Room Opening Into Orangery** 21'7" x 11'0" (6.600m x 3.371m)

**Kitchen** 10'8" x 10'1" (3.264m x 3.095m

**Utility Room** 9'4" x 7'10" (2.846m x 2.400m)