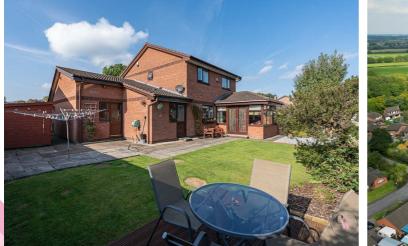

## Offers in excess of £325,000

**Bedroom Four** 9'3" x 6'10" (2.838m x 2.097r

**Family Bathroom** 7'3" x 5'11" (2.233m x 1.810m)

**Integral Garage** 

Externally

**Hallway** 15'0" x 6'7" (4.586m x 2.026m)

**Downstairs Cloaks** 6'4" x 2'9" (1.944m x 0.855m)

**Lounge** 15'11" x 14'9" (4.855m x 4.516m)

**Dining Room Opening Into Orangery** 21'7" x 11'0" (6.600m x 3.371m)

**Kitchen** 10'8" x 10'1" (3.264m x 3.095m

**Utility Room** 9'4" x 7'10" (2.846m x 2.400m)