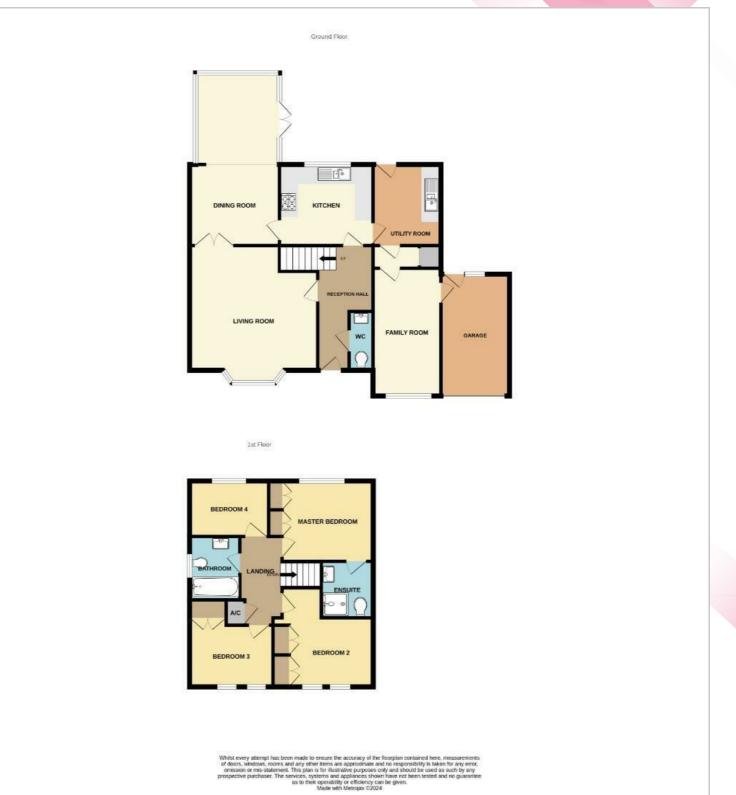

## Offers in excess of £325,000

**Bedroom Four** 9'3" x 6'10" (2.838m x 2.097r

**Family Bathroom** 7'3" x 5'11" (2.233m x 1.810m)

**Integral Garage** 

Externally

**Hallway** 15'0" x 6'7" (4.586m x 2.026m)

**Downstairs Cloaks** 6'4" x 2'9" (1.944m x 0.855m)

**Lounge** 15'11" x 14'9" (4.855m x 4.516m)

**Dining Room Opening Into Orangery** 21'7" x 11'0" (6.600m x 3.371m)

**Kitchen** 10'8" x 10'1" (3.264m x 3.095m

**Utility Room** 9'4" x 7'10" (2.846m x 2.400m)

Inner Hallway 8'1" x 2'7" (2.481m x 0.806m)

**Study/Playroom/Bedroom** 15'0" x 8'1" (4.584m x 2.480m)

**Landing** 10'3" x 8'8" (3.147m x 2.659m)

**Bedroom One** 11'10" x 10'3" (3.607m x 3.136m)

**En-Suite** 6'1" x 6'1" (1.876m x 1.867m)

**Bedroom Two** 11'4" x 10'11" (3.472m x 3.350m)

**droom Three** " x 8'11" (2.817m x 2.720m)