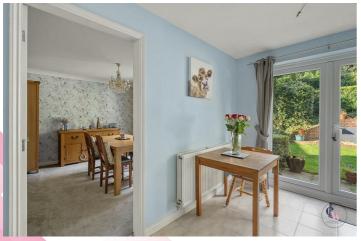

#### **Dining Room**

11'8 x 10'1 (3.56m x 3.07m)

#### **Family Breakfast Kitchen**

17'6 x 11'8 (5.33m x 3.56m)