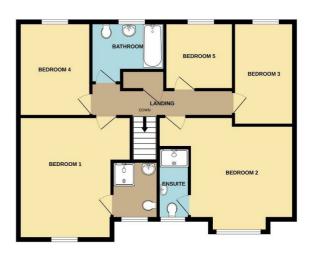

#### Landing

#### **Bedroom One**

14'4" max x 13'0" max (4.37m" max x 3.96m" max)

#### **Ensuite**

#### **Bedroom Two**

14'8" max. x 14'8" max (4.47m" max. x 4.47m" max)

#### **Bedroom Three**

12'10" x 8'4" (3.91m" x 2.54m")

#### **Bedroom Four**

11'9" x 8'11" (3.58m" x 2.72m")

#### **Bedroom Five**

8'7" x 7'10" (2.62m" x 2.39m")

#### mily Bathroom

#### Floor Plan

GROUND FLOOR

1ST FLOOR

FIVE BEDROOM DETACHED