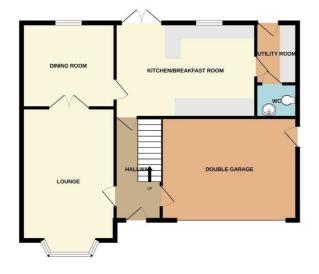

ise**

, Winsford, CW7 2GJ

## Offers in excess of £375,000







#### **Entrance Hall**

#### Lounge

17'1 x 11'8 (5.21m x 3.56m)

#### **Dining Room**

11'8 x 10'1 (3.56m x 3.07m)

#### **Family Breakfast Kitchen**

17'6 x 11'8 (5.33m x 3.56m)

#### **Utility Room**

7'7" x 5'5" (2.31m" x 1.65m")

#### Cloakroom W.C.

#### Landing

#### **Bedroom One**

14'4" max x 13'0" max (4.37m" max x 3.96m" max)

#### **Ensuite**

#### **Bedroom Two**

14'8" max. x 14'8" max (4.47m" max. x 4.47m" max)

#### **Ensuite**

#### **Bedroom Three**

12'10" x 8'4" (3.91m" x 2.54m")

#### **Bedroom Four**

11'9" x 8'11" (3.58m" x 2.72m")

#### **Bedroom Five**

8'7" x 7'10" (2.62m" x 2.39m")

#### mily Bathroom

#### Garage

17'3" x 16'8" (5.26m" x 5.08m"









#### Floor Plan

GROUND FLOOR

1ST FLOOR





FIVE BEDROOM DETACHED

#### Viewing

Please contact us on 01606 514 152 if you wish to arrange a viewing appointment for this property or require further information.

### **Energy Efficiency Graph**





These particulars, whilst believed to be accurate are set out as a general outline only for guidance and do not constitute any part of an offer or contract. Intending purchasers should not rely on them as statements of representation of fact, but must satisfy themselves by inspection or otherwise as to their accuracy. No person in this firms employment has the authority to make or give any representation or warranty in respect of the property.





© 01606 514 152 info@cwestateagents.co.uk