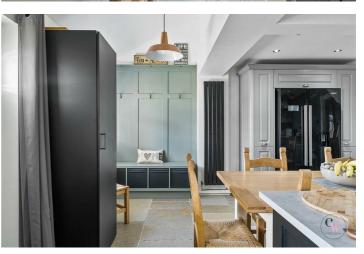

# Offers in excess of £200,000

**Breakfast Kitchen** 

17'04.x 16'02". (5.28m.x 4.93m.)