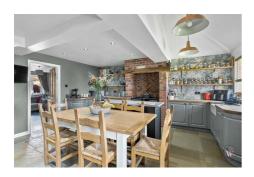

# Offers in excess of £200,000

**Breakfast Kitchen** 

17'04.x 16'02". (5.28m.x 4.93m.)