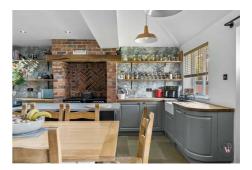

# Offers in excess of £200,000

**Breakfast Kitchen** 

17'04.x 16'02". (5.28m.x 4.93m.)