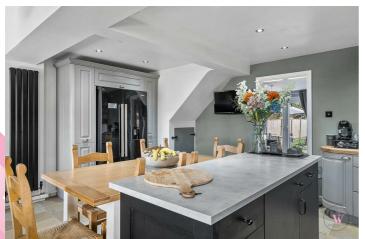

# Offers in excess of £200,000

**Breakfast Kitchen** 

17'04.x 16'02". (5.28m.x 4.93m.)