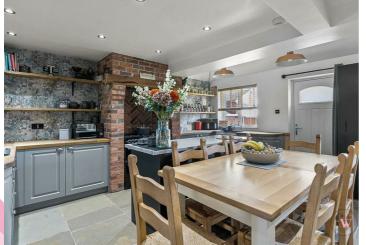

# Offers in excess of £200,000

**Breakfast Kitchen** 

17'04.x 16'02". (5.28m.x 4.93m.)