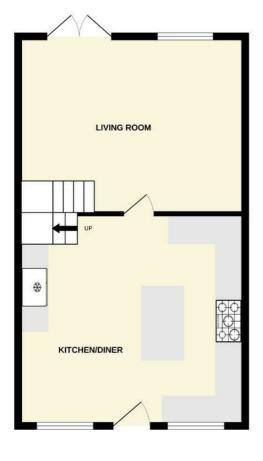

# Offers in excess of £200,000

**Breakfast Kitchen** 

17'04.x 16'02". (5.28m.x 4.93m.)

## Lounge

17'05 x 14'6 (5.31m x 4.42m)

#### Floor Plan

Ground Floor 48.6 sq.m. (523 sq.ft.) approx.

1st Floor 37.7 sq.m. (406 sq.ft.) approx.

TOTAL FLOOR AREA: 86.3 s.g.m. (929 s.g.ft.) approx.

very attempt has been made to ensure the accuracy of the floorplan contained here, measurements, workdows, some and any other times are approximate and on responsibility is taken for any enroin or or instaltement. This plan is for illustrative purposes only and should be used as such by any live purchaser. The services, systems and appliances shown have not been tested and no guarante as to their operability or efficiency can be given.