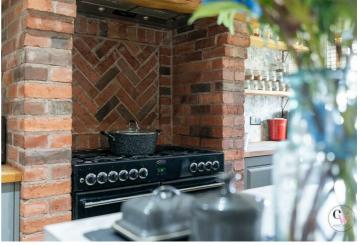

# Offers in excess of £200,000

**Breakfast Kitchen** 

17'04.x 16'02". (5.28m.x 4.93m.)