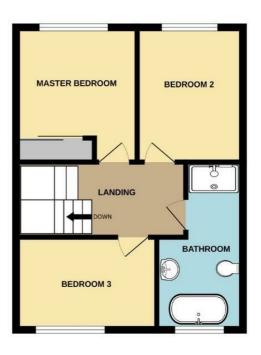

### Landing

12'3 x 5'8 (3.73m x 1.73m)

### **Bedroom One**

11'5 x 9'2 (3.48m x 2.79m)

#### **Bedroom Two**

11'5 x 8 (3.48m x 2.44m)

### **Bedroom Three**

10'5 x 7'7 (3.18m x 2.31m)

## **Family Bathroom**

13'6 x 6'5 (4.11m x 1.96m)

**Externally** 

#### Floor Plan

Ground Floor 48.6 sq.m. (523 sq.ft.) approx.

1st Floor 37.7 sq.m. (406 sq.ft.) approx.

TOTAL FLOOR AREA: 86.3 s.g.m. (929 s.g.ft.) approx.

very attempt has been made to ensure the accuracy of the floorplan contained here, measurements, workdows, some and any other times are approximate and on responsibility is taken for any enroin or or instaltement. This plan is for illustrative purposes only and should be used as such by any live purchaser. The services, systems and appliances shown have not been tested and no guarante as to their operability or efficiency can be given.