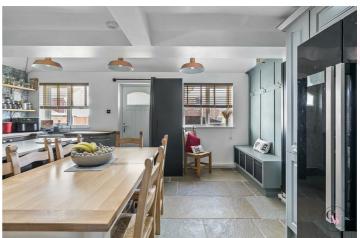

# Offers in excess of £200,000

**Breakfast Kitchen** 

17'04.x 16'02". (5.28m.x 4.93m.)