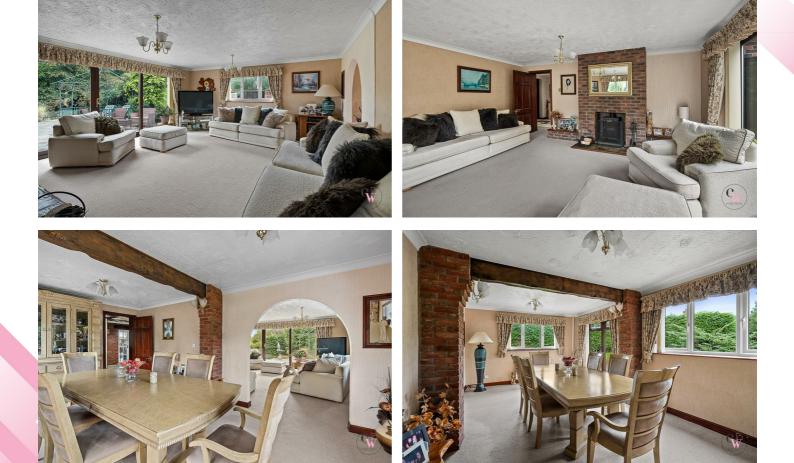

# Asking price £575,000

vehicles.

Garage and workshop area.

**Entrance Hall** 

**Lounge** 18'4" x 17'0" (5.6 x 5.2)

**Dining Room** 18'4" x 11'1" (5.6 x 3.4)

Bathroom

**Breakfast Kitchen** 23'7" x 11'9" (7.2 x 3.6)

**Family Room** 15'5" x 14'1" (4.7 x 4.3)

**Galleried Landing** 

**Bedroom One** 16'8" x 15'8" (5.1 x 4.8)

Separate W.C.

**Bedroom Two** 13'5" x 12'9" (4.1 x 3.9)

**Bedroom Three** 12'9" x 11'1" (3.9 x 3.4)