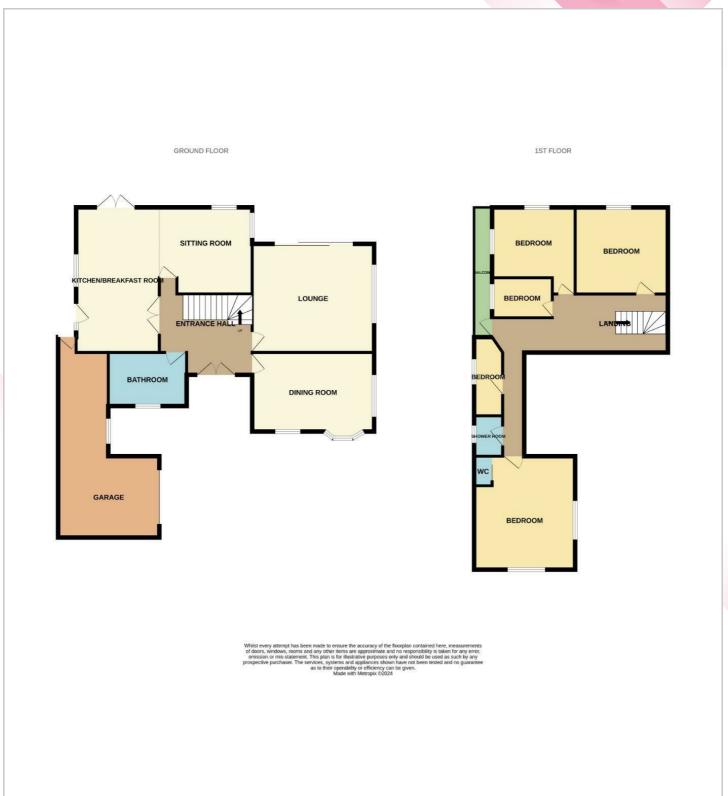

# Asking price £575,000

vehicles.

Garage and workshop area.

**Entrance Hall** 

**Lounge** 18'4" x 17'0" (5.6 x 5.2)

**Dining Room** 18'4" x 11'1" (5.6 x 3.4)

Bathroom

**Breakfast Kitchen** 23'7" x 11'9" (7.2 x 3.6)

**Family Room** 15'5" x 14'1" (4.7 x 4.3)

**Galleried Landing** 

**Bedroom One** 16'8" x 15'8" (5.1 x 4.8)

Separate W.C.

**Bedroom Two** 13'5" x 12'9" (4.1 x 3.9)

**Bedroom Three** 12'9" x 11'1" (3.9 x 3.4)

**Bedroom Four** 10'5" × 6'10" (3.2 × 2.1)

**Bedroom Five** 8'10" x 5'6" (2.7 x 1.7)

Family Shower room