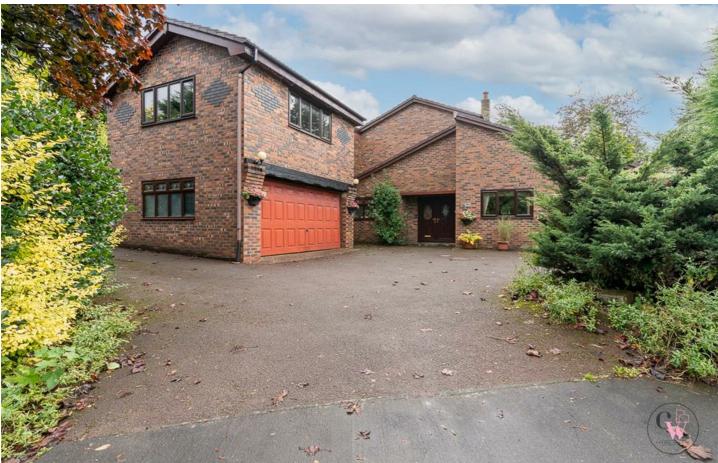

# **High Street**

, Winsford, CW7 2EA

# Asking price £575,000

vehicles.

Garage and workshop area.

**Entrance Hall** 

**Lounge** 18'4" x 17'0" (5.6 x 5.2)

**Dining Room** 18'4" x 11'1" (5.6 x 3.4)

Bathroom

**Breakfast Kitchen** 23'7" x 11'9" (7.2 x 3.6)

### ternally

Sat on a more than generous plot allowing for gardens to all sides. Ample Off road parking for multiple