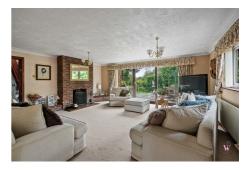

# Asking price £575,000

vehicles.

Garage and workshop area.

**Entrance Hall** 

**Lounge** 18'4" x 17'0" (5.6 x 5.2)

**Dining Room** 18'4" x 11'1" (5.6 x 3.4)

Bathroom

**Breakfast Kitchen** 23'7" x 11'9" (7.2 x 3.6)

**Family Room** 15'5" x 14'1" (4.7 x 4.3)

**Galleried Landing** 

**Bedroom One** 16'8" x 15'8" (5.1 x 4.8)

Separate W.C.

**Bedroom Two** 13'5" x 12'9" (4.1 x 3.9)

**Bedroom Three** 12'9" x 11'1" (3.9 x 3.4)