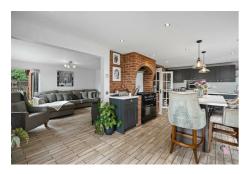

# Asking price £575,000

vehicles.

Garage and workshop area.

**Entrance Hall** 

**Lounge** 18'4" x 17'0" (5.6 x 5.2)

**Dining Room** 18'4" x 11'1" (5.6 x 3.4)

Bathroom

**Breakfast Kitchen** 23'7" x 11'9" (7.2 x 3.6)

**Family Room** 15'5" x 14'1" (4.7 x 4.3)

**Galleried Landing** 

**Bedroom One** 16'8" x 15'8" (5.1 x 4.8)

Separate W.C.

**Bedroom Two** 13'5" x 12'9" (4.1 x 3.9)

**Bedroom Three** 12'9" x 11'1" (3.9 x 3.4)