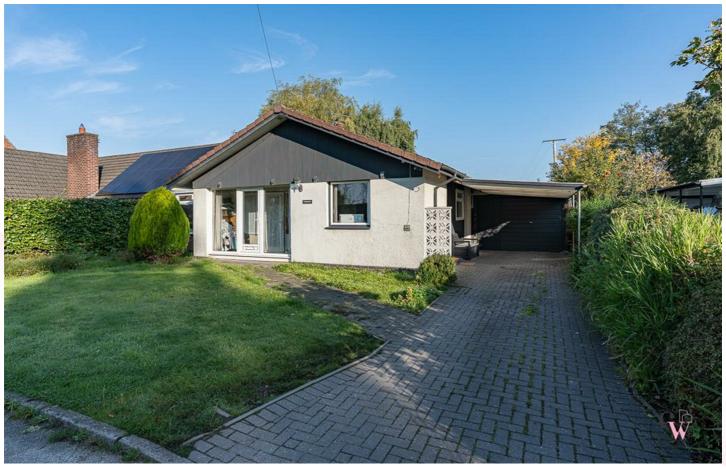

The property itself is a true detached bungalow sitting on a great sized plot with off-road parking to the side which leads to a single garage while to the rear is a fantastic size enclosed garden with open views over farmland to the rear. Internally the accommodation comprises of entrance porch, lounge, conservatory, kitchen dining room, three bedrooms and shower room. The home also offers great potential for further development subject to any planning or for those looking to put their own stamp on a bungalow in a village location.

- Village location of Lach Dennis
- Three Good sized bedrooms
- Conservatory
- Potential to further enhance and improve
- True Detached Bungalow
- Fantastic views over farmland
- Off road parking and Garage