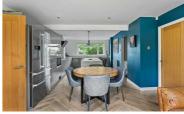

Internally the re-modelled accommodation comprises of entrance hallway, cloakroom, lounge, dining room, utility room and a beautiful kitchen/dining/family room with bi-fold doors out to the rear garden. To the first floor there are four good sized bedrooms, with bedroom one having an ensuite and a family bathroom finishing the first floor accommodation.