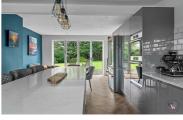

Internally the re-modelled accommodation comprises of entrance hallway, cloakroom, lounge, dining room, utility room and a beautiful kitchen/dining/family room with bi-fold doors out to the rear garden. To the first floor there are four good sized bedrooms, with bedroom one having an ensuite and a family bathroom finishing the first floor accommodation.