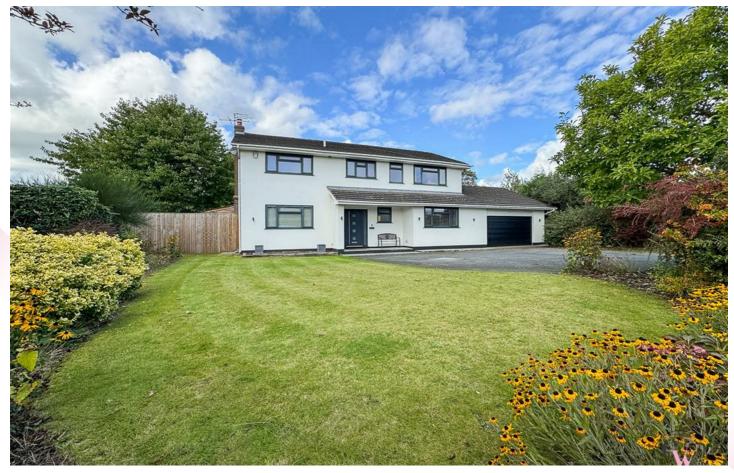

## Offers in excess of £550,000

Having undergone a full program of refurbishment and updating by the current owners this substantial individually designed family home sits in the Darnhall area of Winsford just off Swanlow Lane.

Sitting on arguably one of the most desirable plots in the area, approximately measuring over one third of an acre bracket (unmeasured). To the front is offroad parking for a number of vehicles which in-turn leads to an integral double garage. Access from both sides leads to the expansive rear garden which in the main is lawned with large patio area.