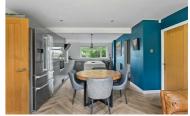

Internally the re-modelled accommodation comprises of entrance hallway, cloakroom, lounge, dining room, utility room and a beautiful kitchen/dining/family room with bi-fold doors out to the rear garden. To the first floor there are four good sized bedrooms, with bedroom one having an ensuite and a family bathroom finishing the first floor accommodation.