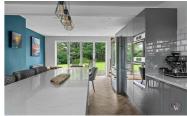

Internally the re-modelled accommodation comprises of entrance hallway, cloakroom, lounge, dining room, utility room and a beautiful kitchen/dining/family room with bi-fold doors out to the rear garden. To the first floor there are four good sized bedrooms, with bedroom one having an ensuite and a family bathroom finishing the first floor accommodation.