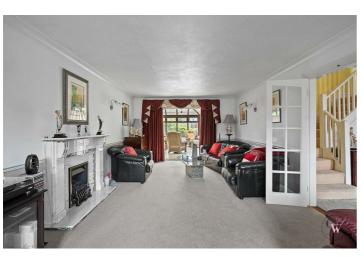

## Offers in the region of £425,000

**Entrance Hall** 

Lounge

22'11 x 11'11 (6.99m x 3.63m)

Conservatory

19'2 x 12'2 (5.84m x 3.71m)

**Dining Room** 

13'5 x 8'10 (4.09m x 2.69m)