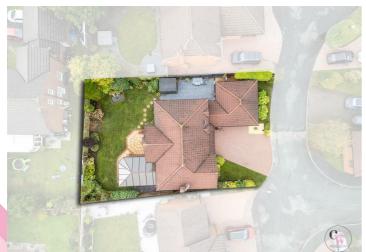

11 x 7'7 (2.41m x 2.31m)

Megral Garage

18'2 x 16'10 (5.54m x 5.13m)

Externally

Front - Block paved off road parking and garden.

Rear - Lawn and paved seating areas.