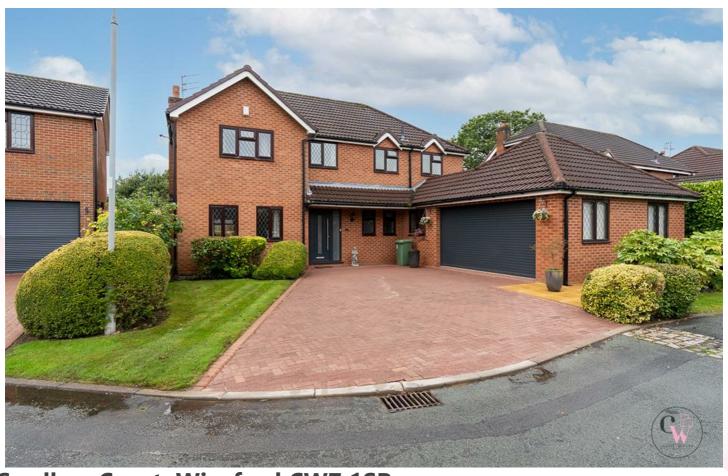

www.cwestateagents.co.uk

**Swallow Court, Winsford CW7 1SR** 

### **Swallow Court**

, Winsford, CW7 1SR

## Offers in the region of £425,000

**Entrance Hall** 

Lounge

22'11 x 11'11 (6.99m x 3.63m)

Conservatory

19'2 x 12'2 (5.84m x 3.71m)

**Dining Room** 

13'5 x 8'10 (4.09m x 2.69m)