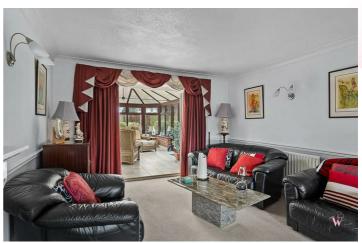

## Offers in the region of £425,000

**Entrance Hall** 

Lounge

22'11 x 11'11 (6.99m x 3.63m)

Conservatory

19'2 x 12'2 (5.84m x 3.71m)

**Dining Room** 

13'5 x 8'10 (4.09m x 2.69m)