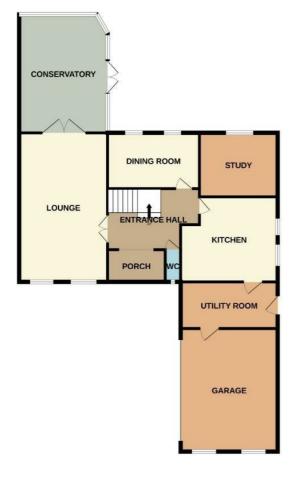

## Offers in the region of £425,000

**Entrance Hall** 

Lounge

22'11 x 11'11 (6.99m x 3.63m)

Conservatory

19'2 x 12'2 (5.84m x 3.71m)

**Dining Room** 

13'5 x 8'10 (4.09m x 2.69m)

**Further Sitting Room** 

10'6 x 8'10 (3 20m x 2 69m)

Kitchen

11'11 x 11'7 (3 63m x 3 53m)

**Utility Room** 

Landing

**Bedroom One** 

15'5 x 10'7 (4.70m x 3.23m)

11 x 7'7 (2.41m x 2.31m)

Megral Garage

18'2 x 16'10 (5.54m x 5.13m)

Externally

Front - Block paved off road parking and garden.

Rear - Lawn and paved seating areas.

#### 1ST FLOOR 718 sq.ft. (66.7 sq.m.) approx.

TOTAL FLOOR AREA: 1936 sq.ft. (179.9 sq.m.) approx.