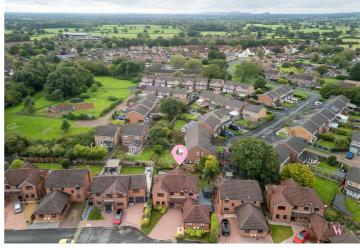

11 x 7'7 (2.41m x 2.31m)

Megral Garage

18'2 x 16'10 (5.54m x 5.13m)

Externally

Front - Block paved off road parking and garden.

Rear - Lawn and paved seating areas.