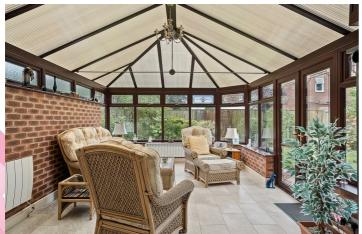

## Offers in the region of £425,000

**Entrance Hall** 

Lounge

22'11 x 11'11 (6.99m x 3.63m)

Conservatory

19'2 x 12'2 (5.84m x 3.71m)

**Dining Room** 

13'5 x 8'10 (4.09m x 2.69m)