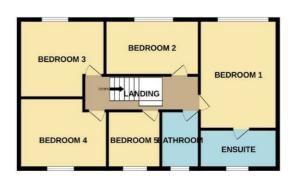

**Further Sitting Room** 

10'6 x 8'10 (3 20m x 2 69m)

Kitchen

11'11 x 11'7 (3 63m x 3 53m)

**Utility Room** 

Landing

**Bedroom One** 

15'5 x 10'7 (4.70m x 3.23m)

**Ensuite** 

**Bedroom Two** 

12'5 x 12'00 (3 78m x 3 66m)

**Bedroom Three** 

13'00 x 9'11 (3 96m x 3 02m)

**Bedroom Four** 

11'11 x 10'4 (3 63m x 3 15m)

**Bedroom Five** 

11 x 7'7 (2.41m x 2.31m)

Megral Garage

18'2 x 16'10 (5.54m x 5.13m)

Externally

Front - Block paved off road parking and garden.

Rear - Lawn and paved seating areas.

#### 1ST FLOOR 718 sq.ft. (66.7 sq.m.) approx.

TOTAL FLOOR AREA: 1936 sq.ft. (179.9 sq.m.) approx.