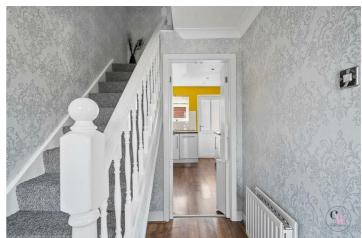

## Hallway

8'4" x 6'3" (2.549m x 1.926m)

## **First Floor Landing**

16'0" x 7'10" (4.902m x 2.413m