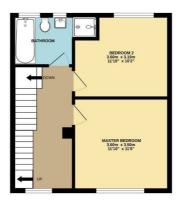

#### **Bedroom One**

12'0" x 11'10" (3.678m x 3.622m)

#### **Bedroom Two**

11'9" x 10'0" (3.606m x 3.057m

## **Family Bathroom**

10'5" x 6'3" (3.179m x 1.908m)

#### Floor Plan

Ground Floor 37.2 sq.m. (400 sq.ft.) approx.

1st Floor 38.8 sq.m. (418 sq.ft.) approx.

2nd Floor 29.2 sq.m. (314 sq.ft.) approx.

TOTAL FLOOR AREA: 105.2 sq.m. (1132 sq.ft.) approx.

ID IAL PLOOR AREA. 105.2 Sq.III. (LID2 Sq.III.) approx. pt has been made to ensure the accuracy of the floorplan contained here, measurements it, command any other items are approximate and no responsibility is taken for any error, see: The services, systems and appliances shrown have not been tested and no guarantee as to their operability or efficiency can be given. Made with Metropis «COZA»