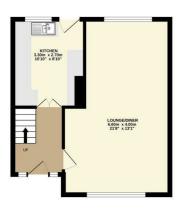

## Lounge/diner

21'9" x 13'2" (6.642m x 4.021m)

#### Kitchen

10'9" x 8'9" (3.289m x 2.683m)

#### Floor Plan

Ground Floor 37.2 sq.m. (400 sq.ft.) approx.

1st Floor 38.8 sq.m. (418 sq.ft.) approx.

2nd Floor 29.2 sq.m. (314 sq.ft.) approx.

TOTAL FLOOR AREA: 105.2 sq.m. (1132 sq.ft.) approx.

ID IAL PLOOR AREA. 105.2 Sq.III. (LID2 Sq.III.) approx. pt has been made to ensure the accuracy of the floorplan contained here, measurements it, command any other items are approximate and no responsibility is taken for any error, see: The services, systems and appliances shrown have not been tested and no guarantee as to their operability or efficiency can be given. Made with Metropis «COZA»