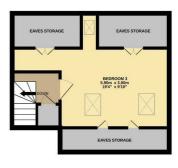

## **Bedroom Three**

19'7" x 10'1" (5.992m x 3.078m)

**Outbuildings & Externally** 

#### Floor Plan

Ground Floor 37.2 sq.m. (400 sq.ft.) approx.

1st Floor 38.8 sq.m. (418 sq.ft.) approx.

2nd Floor 29.2 sq.m. (314 sq.ft.) approx.

TOTAL FLOOR AREA: 105.2 sq.m. (1132 sq.ft.) approx.

ID IAL PLOOR AREA. 105.2 Sq.III. (LID2 Sq.III.) approx. pt has been made to ensure the accuracy of the floorplan contained here, measurements it, command any other items are approximate and no responsibility is taken for any error, see: The services, systems and appliances shrown have not been tested and no guarantee as to their operability or efficiency can be given. Made with Metropis «COZA»