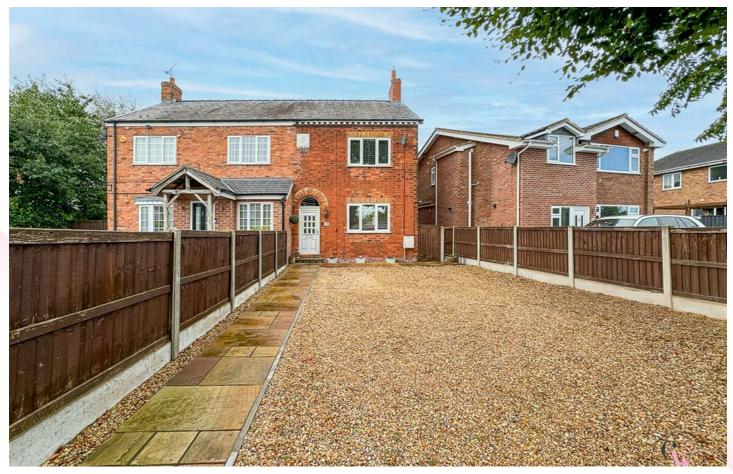

## Asking price £270,000

This Three Bedroom period home is located on Swanlow Lane , Winsford and is definitely a home that must be viewed in order to fully appreciated the space and all that this home has to offer. On viewing initially you have the Entrance Hall which has doors into both the lounge and Dining Room. There is a kitchen, utility room and this home also has a cellar. The first floor has Three Bedrooms and family bathroom. The outdoor space is a great benefit with this home which includes the stone area to the front allowing off road parking for several vehicles as well as a pleasant and enclosed rear garden with a seating area and laid to lawn.

- Three Bedroom period home
- Enclosed and pleasant rear garden
  Well kept home throughout
- Located on Swanlow Lane close to A stones throw from some local walks local amenities
- Off Road parking for multiple vehicles