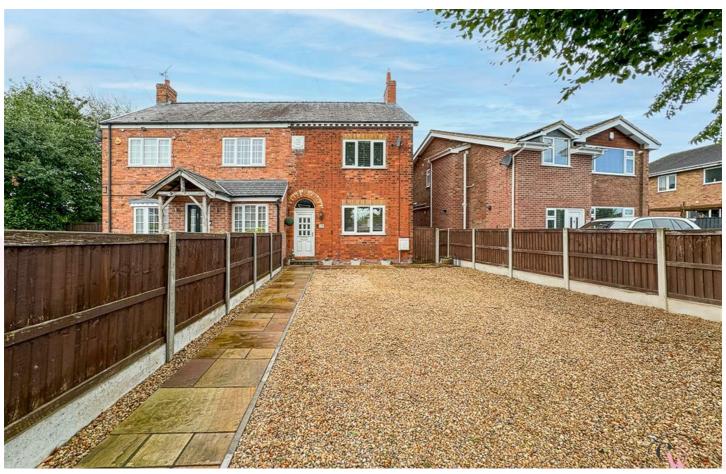

## 338 Swanlow Lane, Winsford CW7 4BN

## Offers in the region of £270,000

This Three Bedroom period home is located on Swanlow Lane, Winsford and is definitely a home that must be viewed in order to fully appreciated the space and all that this home has to offer. On viewing initially you have the Entrance Hall which has doors into both the lounge and Dining Room. There is a kitchen, utility room and this home also has a cellar. The first floor has Three Bedrooms and family bathroom. The outdoor space is a great benefit with this home which includes the stone area to the front allowing off road parking for several vehicles as well as a pleasant and enclosed rear garden with a seating area and laid to lawn.

- Three Bedroom period home
- Enclosed and pleasant rear garden
  Well kept home throughout
- local amenities
- Off Road parking for multiple vehicles
- Located on Swanlow Lane close to A stones throw from some local walks