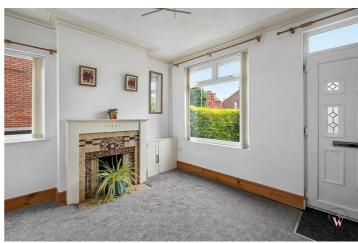

## **Dining Room**

12'1" x 10'10" (3.700m x 3.313m)

## Lounge

15'0" x 12'2" (4.597m x 3.727m)