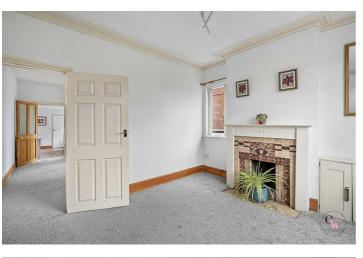

## **Dining Room**

12'1" x 10'10" (3.700m x 3.313m)

## Lounge

15'0" x 12'2" (4.597m x 3.727m)