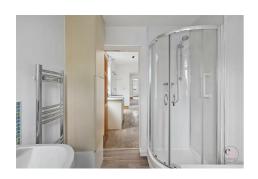

## Bathroom

10'4" x 6'4" (3.170m x 1.945m)

#### **En-Suite**

5'11" x 3'2" (1.828m x 0.971m)