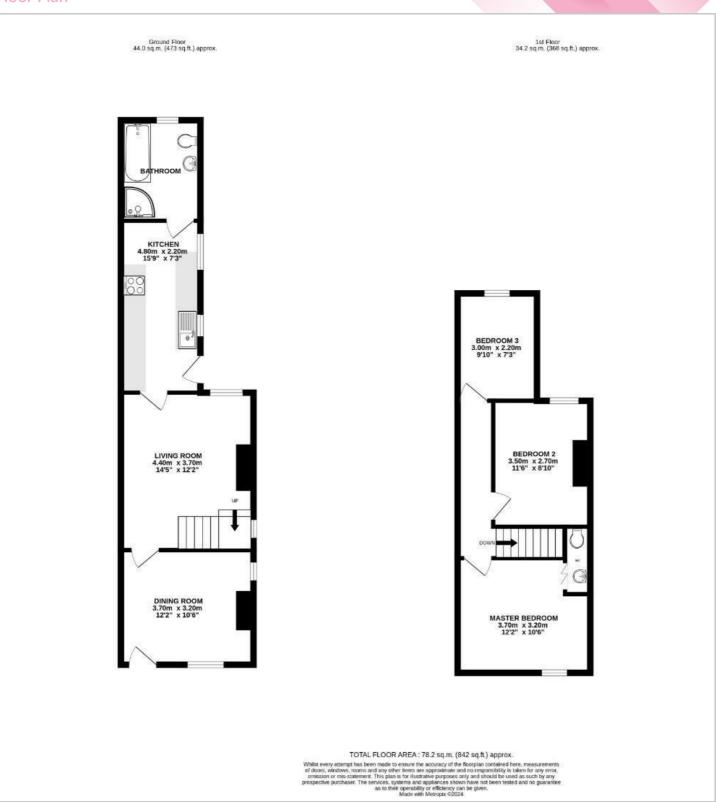

## **Dining Room**

12'1" x 10'10" (3.700m x 3.313m)

## Lounge

15'0" x 12'2" (4.597m x 3.727m)

#### Kitchen

15'7" x 7'5" (4.762m x 2.280m)

## Bathroom

10'4" x 6'4" (3.170m x 1.945m)

# Landing

#### **Bedroom One**

12'1" x 10'4" (3.694m x 3.170m)

#### **En-Suite**

5'11" x 3'2" (1.828m x 0.971m)

#### **Bedroom Two**

11'9" x 8'10" (3 604m x 2 693m)

#### **Bedroom Three**

10'4" x 7'2" (3.170m x 2.204m)

# **Loft Space**

10 x 8. (3.05m x 2.44m.)

Has electrics and is boarded with Velux window.