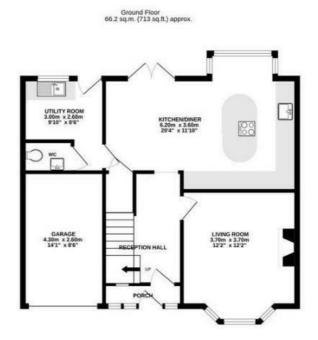

#### **Porch**

7'7" x 3'3" (2.322m x 1.000m)

#### Hallway

12'1" x 5'5" (3.684m x 1.655m)

### Lounge

14'1" x 12'5" (4.295m x 3.791m)

#### **Breakfast Kitchen**

20'3" x 15'3" (6.175m x 4.669m

#### **Utility Room**

9'8" x 8'4" (2.966m x 2.547m)

#### **Downstairs Cloaks**

5'5" x 2'10" (1.653m x 0.876m)

#### Garage

**Externally** 

1st Floor 46.1 sq.m. (497 sq.ft.) approx.