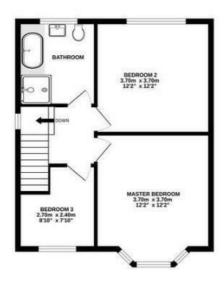

#### Landing

8'6" x 6'0" (2.600m x 1.854m)

#### **Bedroom One**

14'2" x 11'11" (4.326m x 3.656m)

#### **Bedroom Two**

12'8" x 11'11" (3.876m x 3.645m)

#### **Bedroom Three**

9'1" x 7'10" (2.791m x 2.413m)

#### **Family Bathroom**

 $9'/'' \times 7'10'' (2.8/15m \times 2.711m)$ 

#### Garage

**Externally** 

1st Floor 46.1 sq.m. (497 sq.ft.) approx.

#### TOTAL FLOOR AREA: 112.4 sq.m. (1210 sq.ft.) approx.

ny attempt has been made to ensure the accuracy of the floorplan contained here, measurements windows, rooms and any other items are approximate and no responsibility is taken for any error, or mis-statement. This gi