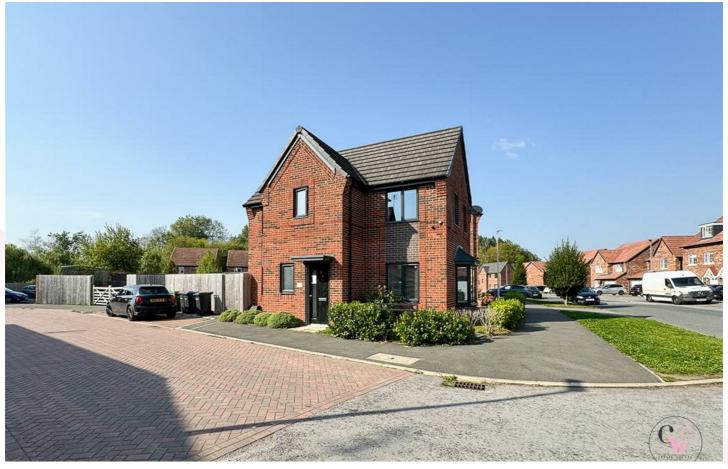

## Offers in the region of £240,000

A FREEHOLD Three Bedroom Detached Home Located on Red Poll Way which is situated on the Woodford Grange Development on the edge of Winsford. The home sits on a plot which as well as the enclosed off road parking has the rear garden. On entering the home you will be greeted initially with Entrance Hall, Cloakroom W.C. and then door into the Lounge with Bay window and storage cupboard. There is also a Kitchen Diner with Double doors leading onto the enclosed rear garden. On the first floor are Three Bedrooms. Bedroom one has the Ensuite Shower room as well as fitted wardrobe. There is also the family bathroom.