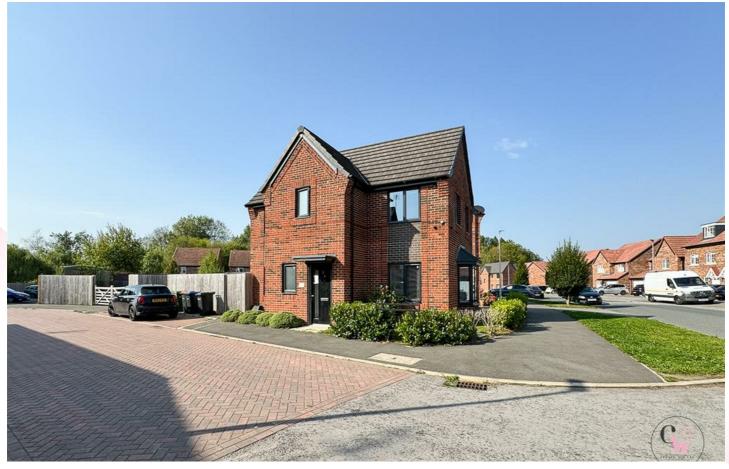

## 2 Red Poll Way, Winsford CW7 1GB

## Asking price £260,000

A FREEHOLD Three Bedroom Detached Home Located on Red Poll Way which is situated on the Woodford Grange Development on the edge of Winsford. The home sits on a plot which as well as the enclosed off road parking has the rear garden. On entering the home you will be greeted initially with Entrance Hall, Cloakroom W.C. and then door into the Lounge with Bay window and storage cupboard. There is also a Kitchen Diner with Double doors leading onto the enclosed rear garden. On the first floor are Three Bedrooms. Bedroom one has the Ensuite Shower room as well as fitted wardrobe. There is also the family bathroom.

- Detached Freehold Home
- Three Bedrooms, Enusite to Bedroom Enclosed Rear garden One
  - Off Road parking

- Located on the Woodford Grange Development on the edge of Winsford
- Lounge with Bay Window