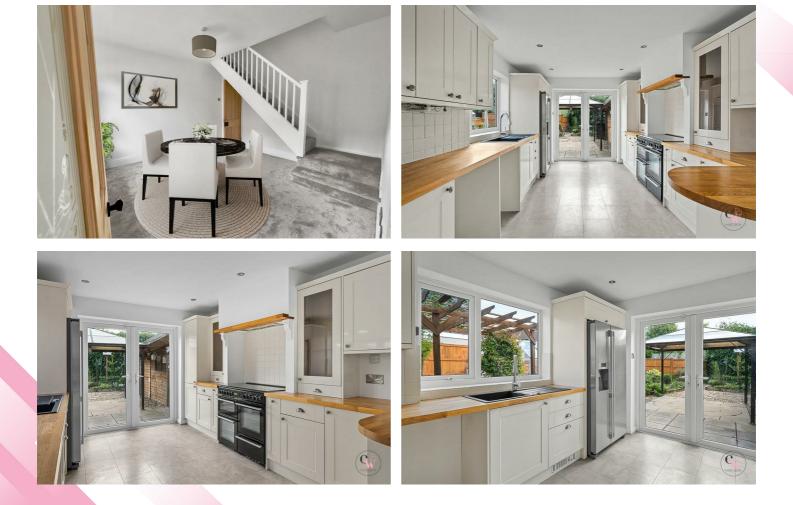

## Offers in excess of £280,000

**Porch** 4'6" x 3'7" (1.375m x 1.093m)

Hallway 13'2" x 7'9" (4.014m x 2.376m)

Lounge 14'4" x 11'11" (4.380m x 3.652)

**Dining Room** 12'0" x 11'11" (3.659m x 3.635m)

**Breakfast Kitchen** 18'5" x 11'5" (5.617m x 3.494m)

**Shower Room** 7'9" x 7'8" (2.371m x 2.352m)

**Bedroom One** 14'4" x 11'11" (4.380m x 3.645m)

**Bedroom Two** 12'3" x 8'8" (3.741m x 2.661m)

**Bedroom Three** 12'3" x 12'4" (3.757m x 3.774m)

**En-Suite** 8'6" x 5'9" (2.605m x 1.765m)