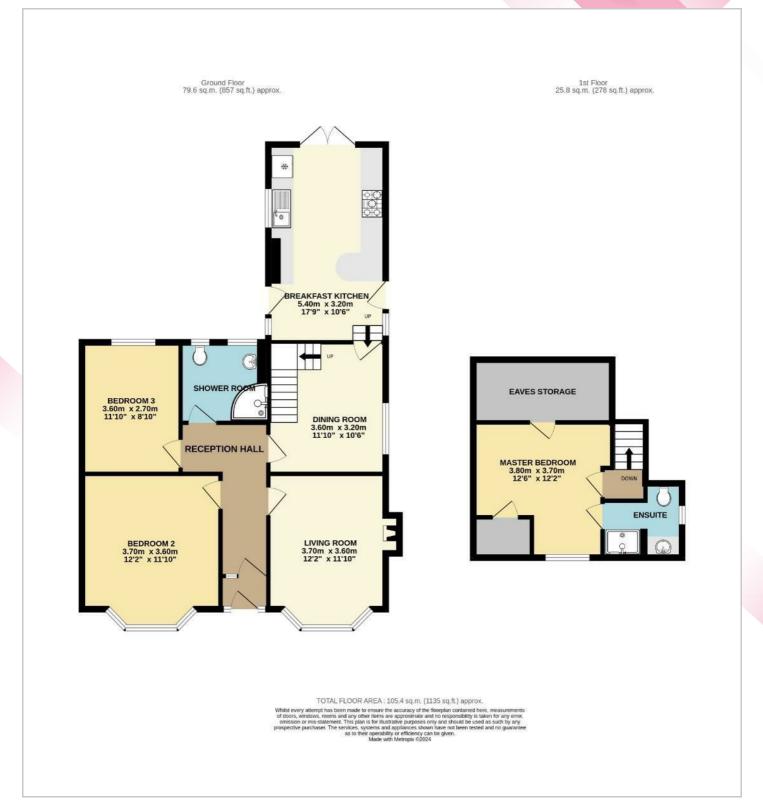

## Offers in excess of £280,000

**Porch** 4'6" x 3'7" (1.375m x 1.093m)

Hallway 13'2" x 7'9" (4.014m x 2.376m)

Lounge 14'4" x 11'11" (4.380m x 3.652)

**Dining Room** 12'0" x 11'11" (3.659m x 3.635m)

**Breakfast Kitchen** 18'5" x 11'5" (5.617m x 3.494m)

**Shower Room** 7'9" x 7'8" (2.371m x 2.352m)

**Bedroom One** 14'4" x 11'11" (4.380m x 3.645m)

**Bedroom Two** 12'3" x 8'8" (3.741m x 2.661m)

**Bedroom Three** 12'3" x 12'4" (3.757m x 3.774m)

**En-Suite** 8'6" x 5'9" (2.605m x 1.765m)

Externally

Summer House 17'5" x 7'6" (5.319m x 2.301m) Power & Lighting

**Floor Plan** 