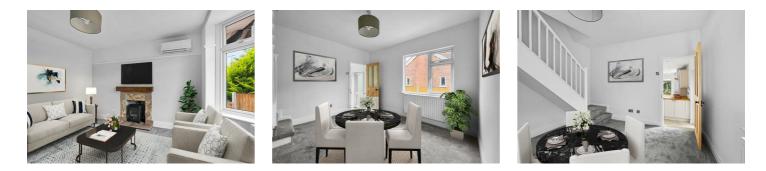

## Offers in excess of £280,000

**Porch** 4'6" x 3'7" (1.375m x 1.093m)

Hallway 13'2" x 7'9" (4.014m x 2.376m)

Lounge 14'4" x 11'11" (4.380m x 3.652)

**Dining Room** 12'0" x 11'11" (3.659m x 3.635m)

**Breakfast Kitchen** 18'5" x 11'5" (5.617m x 3.494m)

Externally

Summer House 17'5" x 7'6" (5.319m x 2.301m) Power & Lighting

**Floor Plan** 