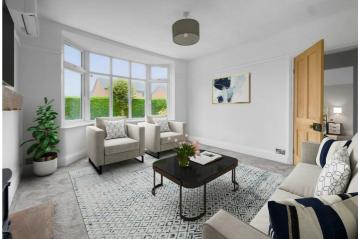

## Offers in excess of £280,000

**Porch** 4'6" x 3'7" (1.375m x 1.093m)

Hallway 13'2" x 7'9" (4.014m x 2.376m)

Lounge 14'4" x 11'11" (4.380m x 3.652)

**Dining Room** 12'0" x 11'11" (3.659m x 3.635m)

**Breakfast Kitchen** 18'5" x 11'5" (5.617m x 3.494m)