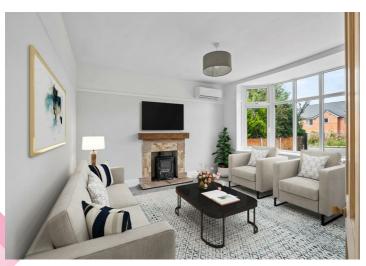

## Offers in excess of £280,000

**Porch** 4'6" x 3'7" (1.375m x 1.093m)

Hallway 13'2" x 7'9" (4.014m x 2.376m)

Lounge 14'4" x 11'11" (4.380m x 3.652)

**Dining Room** 12'0" x 11'11" (3.659m x 3.635m)

**Breakfast Kitchen** 18'5" x 11'5" (5.617m x 3.494m)