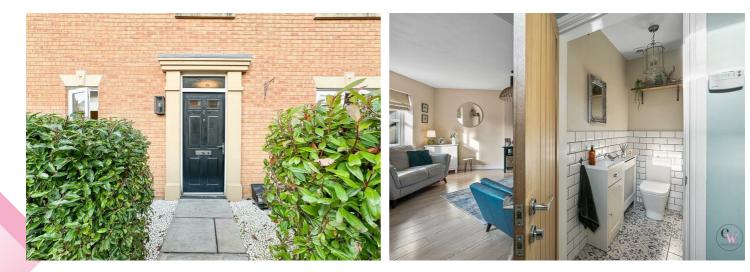

#### **Entrance Hall**

Lounge

16'8 x 11'9 at the widest (5.08m x 3.58m at the widest )

**Dining Kitchen** 15'6 x 9'6 (4.72m x 2.90m )

**Utility Room** 

**Cloakroom W.C** 

**Galleried Landing** 

**Bedroom One** 12'0 x 8'8 (3.66m x 2.64m )

#### Ensuite

**Bedroom Two** 9'8 x 7'7 (2.95m x 2.31m )

**Bedroom Three** 9'8 x 7'7 (2.95m x 2.31m)

**Family Bathroom** 

**Externally** Front - Pathway leading to front door and hedgerow.

Rear - Landscaped and enclosed rear garden.