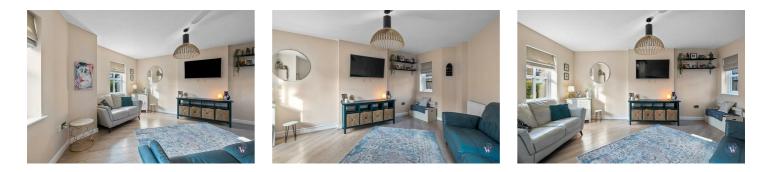

#### **Entrance Hall**

Lounge

16'8 x 11'9 at the widest (5.08m x 3.58m at the widest )

**Dining Kitchen** 15'6 x 9'6 (4.72m x 2.90m )

**Utility Room** 

**Cloakroom W.C** 

**Galleried Landing** 

**Bedroom One** 12'0 x 8'8 (3.66m x 2.64m )