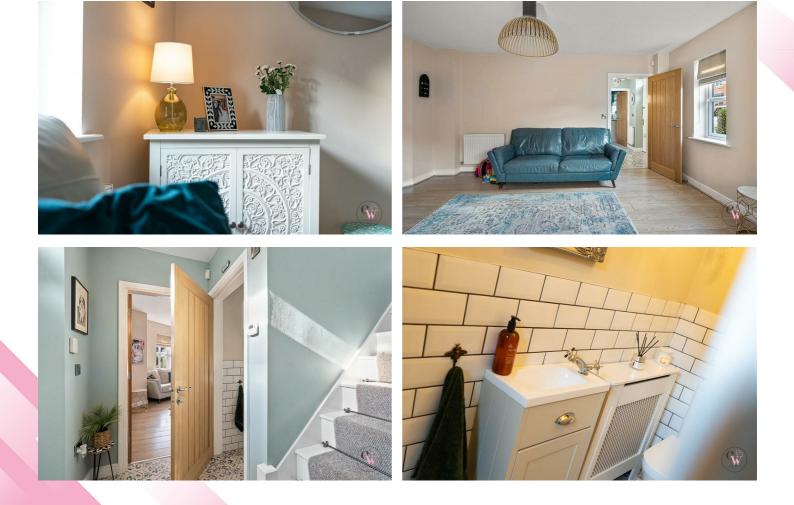

#### **Entrance Hall**

Lounge

16'8 x 11'9 at the widest (5.08m x 3.58m at the widest )

**Dining Kitchen** 15'6 x 9'6 (4.72m x 2.90m )

**Utility Room** 

**Cloakroom W.C** 

**Galleried Landing** 

**Bedroom One** 12'0 x 8'8 (3.66m x 2.64m )

#### Ensuite

**Bedroom Two** 9'8 x 7'7 (2.95m x 2.31m )

**Bedroom Three** 9'8 x 7'7 (2.95m x 2.31m)

**Family Bathroom** 

**Externally** Front - Pathway leading to front door and hedgerow.

Rear - Landscaped and enclosed rear garden.