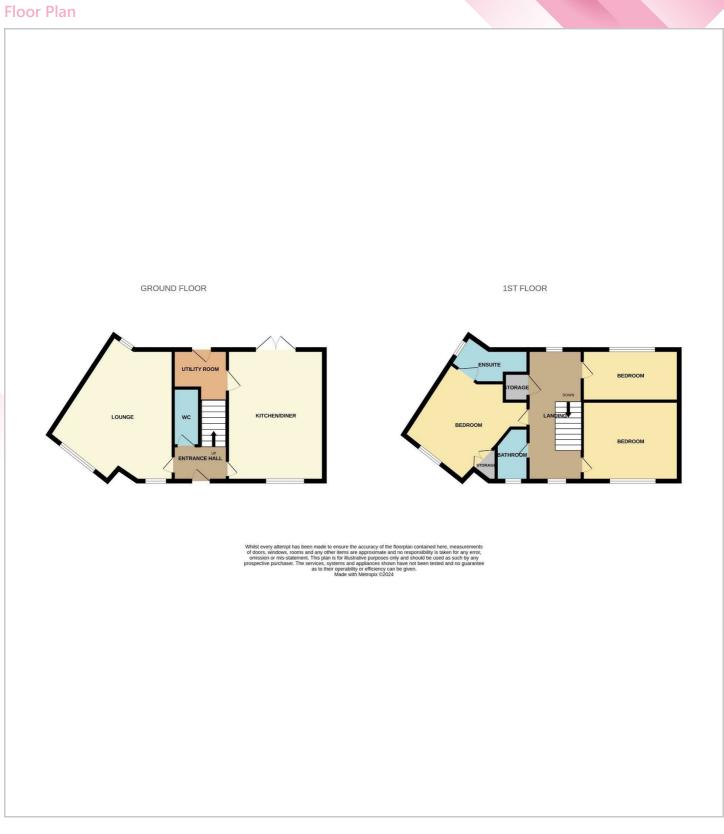

#### **Entrance Hall**

Lounge

16'8 x 11'9 at the widest (5.08m x 3.58m at the widest )

**Dining Kitchen** 15'6 x 9'6 (4.72m x 2.90m )

**Utility Room** 

**Cloakroom W.C** 

**Galleried Landing** 

**Bedroom One** 12'0 x 8'8 (3.66m x 2.64m )

#### Ensuite

**Bedroom Two** 9'8 x 7'7 (2.95m x 2.31m )

**Bedroom Three** 9'8 x 7'7 (2.95m x 2.31m)

**Family Bathroom** 

**Externally** Front - Pathway leading to front door and hedgerow.

Rear - Landscaped and enclosed rear garden.