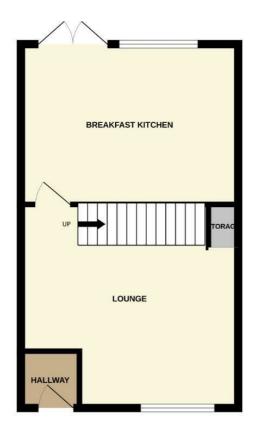

#### Lounge

15'7" x 14'7" (4.773m x 4.449m

#### **Breakfast Kitchen**

15'7" x 9'5" (4.763m x 2.884m

# **Externally**

GROUND FLOOR

1ST FLOOR