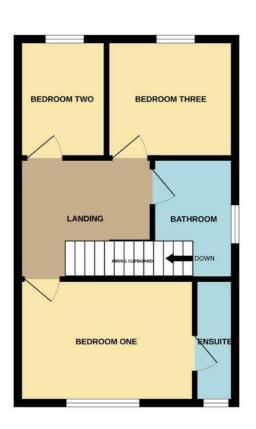

#### Landing

#### **Bedroom One**

12'11" x 8'11" (3.952m x 2.740m

#### **En-Suite**

#### **Bedroom Two**

8'1" x 9'2" (2 479 x 2 803'

#### **Bedroom Three**

8'1" x 6'2" (2.466 x 1.892)

# **Family Bathroom**

5'5" x 6'1" (1.672 x 1.862)

# **Externally**

GROUND FLOOR

1ST FLOOR