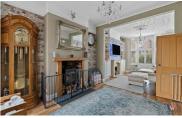

With a courtyard to the front in the internal accommodation comprises of entrance hallway, lounge through dining room, sitting room and stunning breakfast kitchen with doors out to the rear garden. To the first floor there are three good sized bedrooms and family bathroom. There is also steps up to a useful loft space.

Period features

- Three Reception Rooms

🕓 01606 514 152 🖾 info@cwestateagents.co.uk @CWEstateAgent (Image) @CWEstateAgents