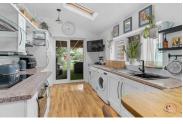

With a courtyard to the front in the internal accommodation comprises of entrance hallway, lounge through dining room, sitting room and stunning breakfast kitchen with doors out to the rear garden. To the first floor there are three good sized bedrooms and family bathroom. There is also steps up to a useful loft space.

Externally there is a fantastic covered garden area accessed off the kitchen with power, lighting and heating which then opens up onto a substantial garden.

- Substantial Period Home
- Large Modern Breakfast kitchen
  Beautiful enlcosed garded