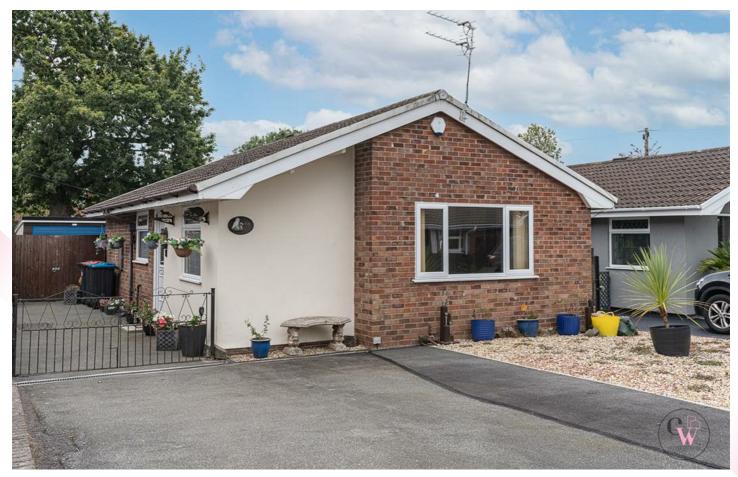

## 49 Windsor Drive, Winsford CW7 1PJ

## Asking price £230,000

A Bungalow that sits at the bottom of a pleasant and peaceful cul de sac of Windsor Drive, on the outskirts of Winsford. This home has undergone various upgrades including the modern breakfast kitchen and the changes to allow for Three Bedrooms as well as the Dining room which then leads onto the Conservatory used as the Sitting room that has doors opening to the low maintenance and enclosed rear garden. The outdoor space also allows for off road parking for several vehicles to the front as well as along side the home. It also has the benefit of being offered for sale with No Ongoing Chain.

- Three Bedrooms
- Located on a pleasant cul de sac in the No Ongoing Chain Darnhall area of Winsford

Off Road parking and Garage

- Modern and recently fitted kitchen
- - Viewing needed to understand the layout