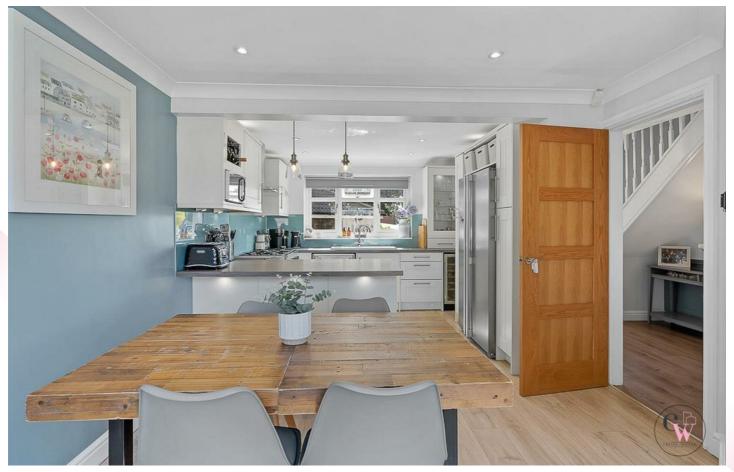

To the front of the home their is a substantial plot with a driveway which provides off road parking for a number of vehicles as well as a detached double garage which has been half converted. The current owners use this as a play room but would be perfect for a home office or workspace. As you approach the home you enter a great sized entrance hallway with lounge, beautiful cloakroom and kitchen/clining room off. The lounge is dual aspect with window to front and doors out to garden. The kitchen/clining/family room is an amazing space with modern finish, doors out to the patio and utility room off. To the first floor there are four good sized bedrooms all immaculately presented and finished to a high standard. The current owners have combined what was the En-suite and bathroom to create a luxury four piece family bathroom. To the rear their is a great sized enclosed garden perfect for families with lawn area, artificial grass, patio and raised seating area over looking the garden.