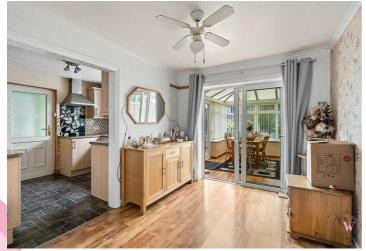

### **Dining Room**

11'1" x 8'8" (3.392m x 2.648m)

#### Kitchen

11'0" x 7'10" (3.374m x 2.406m)