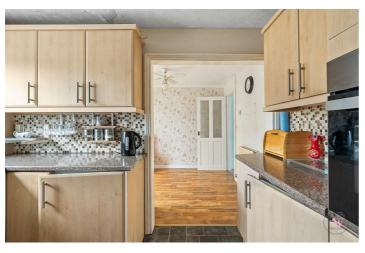

#### Kitchen

11'0" x 7'10" (3.374m x 2.406m)

### **Inner Hallway**

22'1" x 3'8" (6.743m x 1.130m)