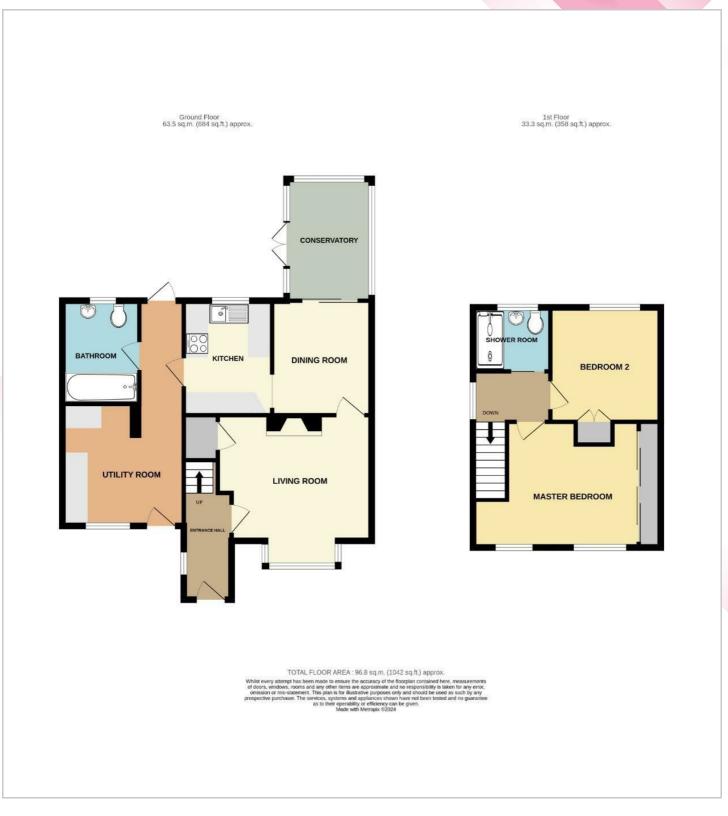

#### Floor Plan

## Hallway

10'1" x 5'1" (3.096m x 1.563m)

### Lounge

14'0" x 13'7" (4.278m x 4.163m

### **Dining Room**

11'1" x 8'8" (3.392m x 2.648m)

## Conservatory

11'10" x 8'10" (3.622m x 2.712m

#### Kitchen

11'0" x 7'10" (3.374m x 2.406m)

### **Inner Hallway**

22'1" x 3'8" (6.743m x 1.130m)

## **Utility Room**

10'10" x 10'0" (3.318m x 3.049m)

#### Bathroom

10'0" x 4'7" (3.065m x 1.400m)

### Landing

7'7" x 4'3" (2.331m x 1.320m)

#### **Bedroom One**

17'1" x 11'9" (5.221m x 3.603m)

#### **Bedroom Two**

11'1" v 9'10" (3 //03m v 3 //22m)

#### **Shower Room**

6'9" x 6'3" (2.073m x 1.909m)

ternally