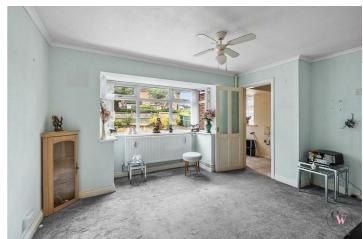

### Lounge

14'0" x 13'7" (4.278m x 4.163m

### **Dining Room**

11'1" x 8'8" (3.392m x 2.648m)