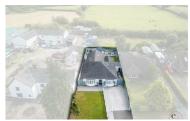

## 443 Swanlow Lane, Winsford CW7 4BW

£370,000

This is a chocolate box image of what a bungalow is.... This stunning home that has been completely renovated by the current owners is a one off, and is situated on the lovely Swanlow Lane right on the outskirts of Winsford. This beautiful home consists of large hallway, open plan, lounge and breakfast kitchen with a beautiful media wall and bifold doors onto the garden. Four bedrooms if you need them as bedrooms, the master having an en-suite, but not all rooms need to be utilised as bedrooms and you could have a snug/office/playroom. There is also loft space currently used as a bedroom with views over the Cheshire countryside. Externally a stunning rear garden with two summer houses and not overlooked.