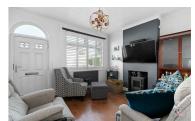

When entering the home you will initially be greeted with Lounge which has been fitted with the log burner, this then leads onto a further reception room which is currently being used as a Dining Room. There is a kitchen, Utility room and a Cloakroom W.C. On the first floor are Two Bedrooms and the Bathroom which is off Bedroom One. Externally with this home is a great space with paved garden and low timber fence to the front as well as a pleasant and enclosed rear garden which then leads you into the off road parking.

- No Ongoing Chain
- Well kept and enclosed rear garden
- Off Road Parking to the Rear
- · Log burner in the front reception room · Great living space to include two reception rooms, kitchen, utilty and cloakroom W.C.
  - Two Double Bedrooms