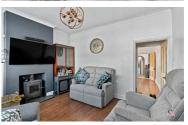

When entering the home you will initially be greeted with Lounge which has been fitted with the log burner, this then leads onto a further reception room which is currently being used as a Dining Room. There is a kitchen, Utility room and a Cloakroom W.C. On the first floor are Two Bedrooms and the Bathroom which is off Bedroom One. Externally with this home is a great space with paved garden and low timber fence to the front as well as a pleasant and enclosed rear garden which then leads you into the off road parking.

- No Ongoing Chain
- Well kept and enclosed rear garden
- Off Road Parking to the Rear
- · Log burner in the front reception room · Great living space to include two reception rooms, kitchen, utilty and cloakroom W.C.
  - Two Double Bedrooms