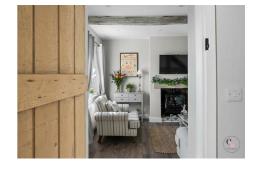

## Offers in the region of £270,000

**Lounge** 14'00 x 10'11 (4.27m x 3.33m)

**Kitchen** 8'4 x 6'11 (2.54m x 2.11m)

**Further Reception room** 9'2 x 6'9 (2.79m x 2.06m)

**Bathroom** 6'8 x 6'1 (2.03m x 1.85m)