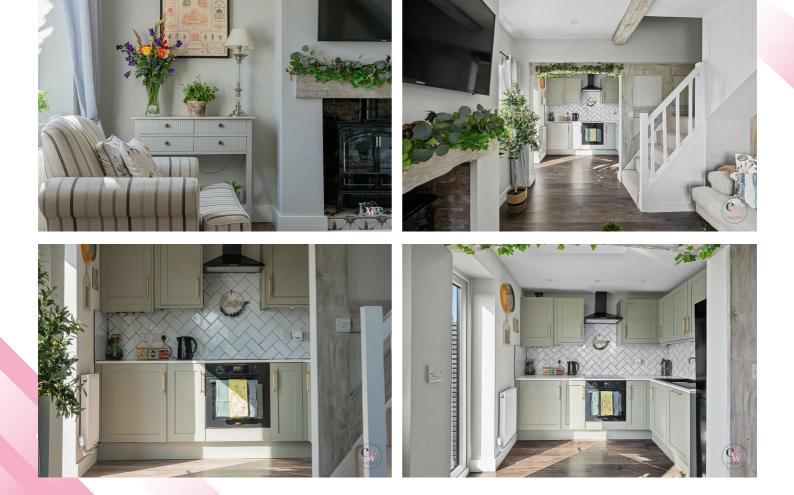

## Offers in the region of £270,000

**Lounge** 14'00 x 10'11 (4.27m x 3.33m)

**Kitchen** 8'4 x 6'11 (2.54m x 2.11m)

**Further Reception room** 9'2 x 6'9 (2.79m x 2.06m)

**Bathroom** 6'8 x 6'1 (2.03m x 1.85m)