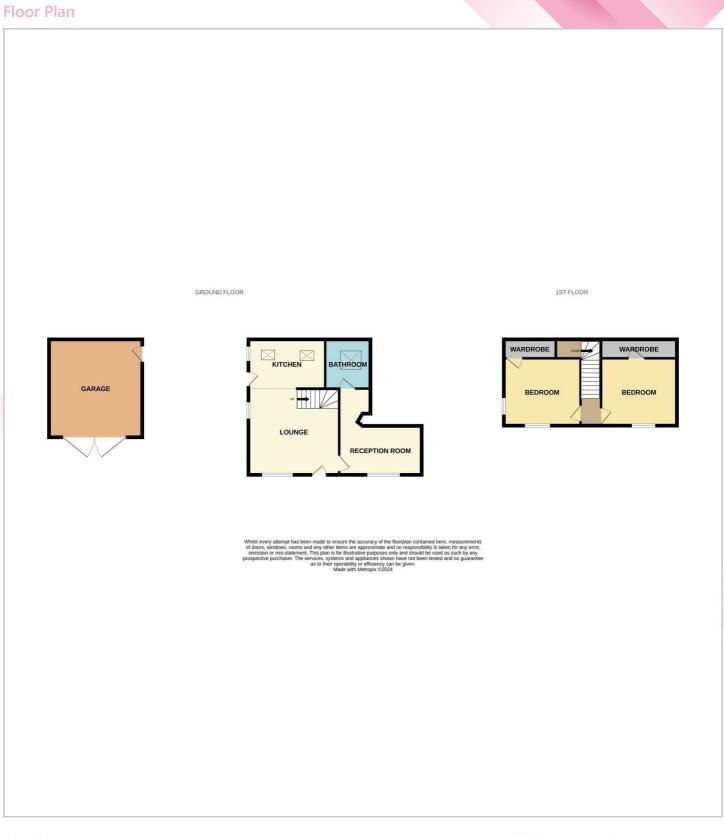

## Offers in the region of £270,000

**Lounge** 14'00 x 10'11 (4.27m x 3.33m)

**Kitchen** 8'4 x 6'11 (2.54m x 2.11m)

**Further Reception room** 9'2 x 6'9 (2.79m x 2.06m)

**Bathroom** 6'8 x 6'1 (2.03m x 1.85m)

Landing

**Bedroom One** 10'7 x 8'11 (3.23m x 2.72m

**Bedroom Two** 10'6 x 8'2 (3.20m x 2.49m

#### Garage