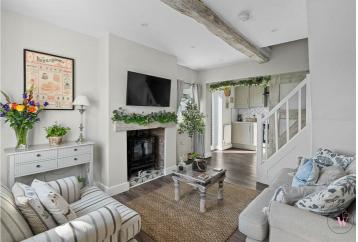

## Offers in the region of £270,000

**Lounge** 14'00 x 10'11 (4.27m x 3.33m)

**Kitchen** 8'4 x 6'11 (2.54m x 2.11m)

**Further Reception room** 9'2 x 6'9 (2.79m x 2.06m)

**Bathroom** 6'8 x 6'1 (2.03m x 1.85m)