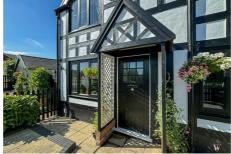

#### Externally

Front - Off Road parking for side by side vehicles. Enclosed front courtyard with picket fence.

Rear - Stone pathway and lawn area. access to the garage and brick outbuildings.