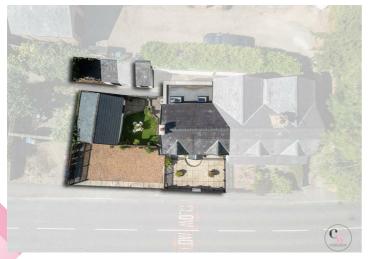

## Offers in the region of £270,000

**Lounge** 14'00 x 10'11 (4.27m x 3.33m)

**Kitchen** 8'4 x 6'11 (2.54m x 2.11m)

**Further Reception room** 9'2 x 6'9 (2.79m x 2.06m)

**Bathroom** 6'8 x 6'1 (2.03m x 1.85m)

Landing

**Bedroom One** 10'7 x 8'11 (3.23m x 2.72m

**Bedroom Two** 10'6 x 8'2 (3.20m x 2.49m

#### Garage

#### Externally

Front - Off Road parking for side by side vehicles. Enclosed front courtyard with picket fence.

Rear - Stone pathway and lawn area. access to the garage and brick outbuildings.