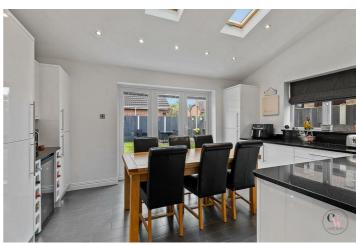

## Offers in excess of £350,000

Hallway

5'11" x 4'5" (1.810m x 1.347m)

Lounge

20'1" x 10'8" (6.123m x 3.254m)

Study/Playroom

11'1" x 10'1" (3.398m x 3.082m)

**Breakfast Kitchen & Utility** 

23'0" x 15'7" (7.012m x 4.767)

**Downstairs Cloaks** 

5'4" x 4'10" (1.634m x 1.484m)

Snug/Bedroom Five

11'9" x 9'10" (3.584m x 3.003m)

Landing

9'4" x 8'7" (2.863m x 2.634m)

**Bedroom One** 