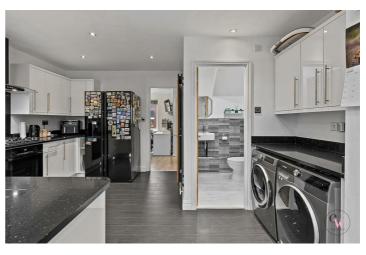

## Offers in excess of £350,000

Hallway

5'11" x 4'5" (1.810m x 1.347m)

Lounge

20'1" x 10'8" (6.123m x 3.254m)

Study/Playroom

11'1" x 10'1" (3.398m x 3.082m)

**Breakfast Kitchen & Utility** 

23'0" x 15'7" (7.012m x 4.767)

**Downstairs Cloaks** 

5'4" x 4'10" (1.634m x 1.484m)

Snug/Bedroom Five

11'9" x 9'10" (3.584m x 3.003m)

Landing

9'4" x 8'7" (2.863m x 2.634m)

**Bedroom One** 