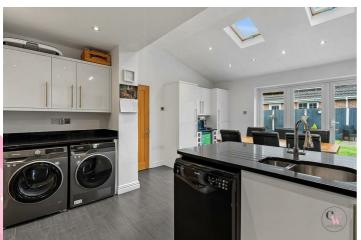

## Offers in excess of £350,000

Hallway

5'11" x 4'5" (1.810m x 1.347m)

Lounge

20'1" x 10'8" (6.123m x 3.254m)

Study/Playroom

11'1" x 10'1" (3.398m x 3.082m)

**Breakfast Kitchen & Utility** 

23'0" x 15'7" (7.012m x 4.767)

**Downstairs Cloaks** 

5'4" x 4'10" (1.634m x 1.484m)

Snug/Bedroom Five

11'9" x 9'10" (3.584m x 3.003m)

Landing

9'4" x 8'7" (2.863m x 2.634m)

**Bedroom One** 