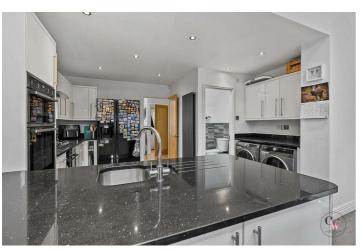

## Offers in excess of £350,000

Hallway

5'11" x 4'5" (1.810m x 1.347m)

Lounge

20'1" x 10'8" (6.123m x 3.254m)

Study/Playroom

11'1" x 10'1" (3.398m x 3.082m)

**Breakfast Kitchen & Utility** 

23'0" x 15'7" (7.012m x 4.767)

**Downstairs Cloaks** 

5'4" x 4'10" (1.634m x 1.484m)

Snug/Bedroom Five

11'9" x 9'10" (3.584m x 3.003m)

Landing

9'4" x 8'7" (2.863m x 2.634m)

**Bedroom One** 