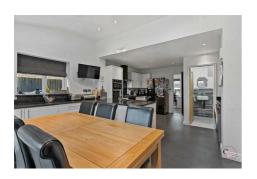

## Offers in excess of £350,000

Hallway

5'11" x 4'5" (1.810m x 1.347m)

Lounge

20'1" x 10'8" (6.123m x 3.254m)

Study/Playroom

11'1" x 10'1" (3.398m x 3.082m)

**Breakfast Kitchen & Utility** 