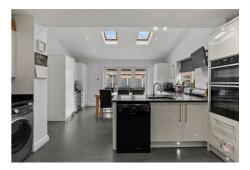

## Offers in excess of £350,000

Hallway

5'11" x 4'5" (1.810m x 1.347m)

Lounge

20'1" x 10'8" (6.123m x 3.254m)

Study/Playroom

11'1" x 10'1" (3.398m x 3.082m)

**Breakfast Kitchen & Utility** 

23'0" x 15'7" (7.012m x 4.767)

**Downstairs Cloaks** 

5'4" x 4'10" (1.634m x 1.484m)

Snug/Bedroom Five

11'9" x 9'10" (3.584m x 3.003m)

Landing

9'4" x 8'7" (2.863m x 2.634m)

**Bedroom One** 