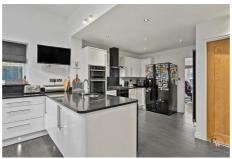

## Offers in excess of £350,000

Hallway

5'11" x 4'5" (1.810m x 1.347m)

Lounge

20'1" x 10'8" (6.123m x 3.254m)

Study/Playroom

11'1" x 10'1" (3.398m x 3.082m)

**Breakfast Kitchen & Utility** 

23'0" x 15'7" (7.012m x 4.767)

**Downstairs Cloaks** 

5'4" x 4'10" (1.634m x 1.484m)

Snug/Bedroom Five

11'9" x 9'10" (3.584m x 3.003m)

Landing

9'4" x 8'7" (2.863m x 2.634m)

**Bedroom One** 