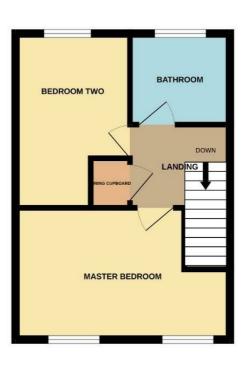

#### Porch

Hallway

Lounge

12'11" x 11'9" (3.94m x 3.59m)

**Breakfast Kitchen** 

15'0" x 8'6" (4.59m x 2.61m)

Landing

**Bedroom One** 

15'0" x 9'3" (4 59m x 2 82m)

**Bedroom Two** 

12'2" x 8'0" (3 73m x 2 45m)

**Family Bathroom** 

7'0" x 6'4" (2.14m x 1.95m)

**Externally** 

GROUND FLOOR 346 sq.ft. (32.2 sq.m.) approx.

1ST FLOOR 324 sq.ft. (30.1 sq.m.) approx.

TOTAL FLOOR AREA: 670 sq.ft. (62.2 sq.m.) approx.