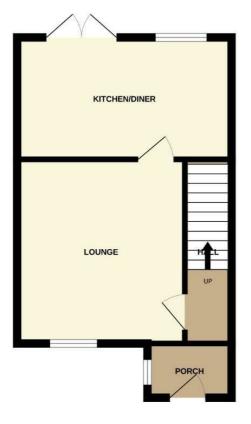

#### Porch

Hallway

Lounge

12'11" x 11'9" (3.94m x 3.59m)

**Breakfast Kitchen** 

15'0" x 8'6" (4.59m x 2.61m)

Landing

**Bedroom One** 

15'0" x 9'3" (4 59m x 2 82m)

**Bedroom Two** 

12'2" x 8'0" (3 73m x 2 45m)

**Family Bathroom** 

7'0" x 6'4" (2.14m x 1.95m)

**Externally** 

GROUND FLOOR 346 sq.ft. (32.2 sq.m.) approx.

1ST FLOOR 324 sq.ft. (30.1 sq.m.) approx.

TOTAL FLOOR AREA: 670 sq.ft. (62.2 sq.m.) approx.