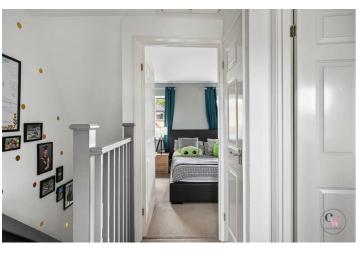

#### Porch

Hallway

Lounge

12'11" x 11'9" (3.94m x 3.59m)

**Breakfast Kitchen** 

15'0" x 8'6" (4.59m x 2.61m)

Landing

**Bedroom One** 

15'0" x 9'3" (4 59m x 2 82m)

**Bedroom Two** 

12'2" x 8'0" (3 73m x 2 45m)

**Family Bathroom** 

7'0" x 6'4" (2.14m x 1.95m)

**Externally** 

GROUND FLOOR 346 sq.ft. (32.2 sq.m.) approx.

1ST FLOOR 324 sq.ft. (30.1 sq.m.) approx.