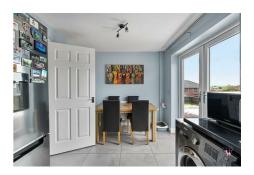

#### Porch

Hallway

Lounge

12'11" x 11'9" (3.94m x 3.59m)

**Breakfast Kitchen** 

15'0" x 8'6" (4.59m x 2.61m)

Landing

**Bedroom One** 