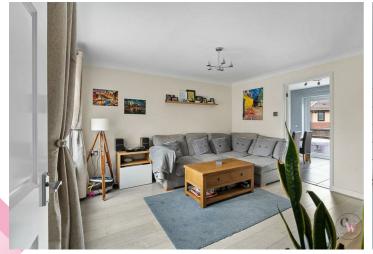

#### Porch

Hallway

Lounge

12'11" x 11'9" (3.94m x 3.59m)

**Breakfast Kitchen** 

15'0" x 8'6" (4.59m x 2.61m)

Landing

**Bedroom One** 