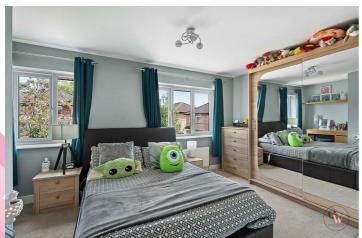

#### Porch

Hallway

Lounge

12'11" x 11'9" (3.94m x 3.59m)

**Breakfast Kitchen** 

15'0" x 8'6" (4.59m x 2.61m)

Landing

**Bedroom One** 

15'0" x 9'3" (4 59m x 2 82m)

**Bedroom Two** 

12'2" x 8'0" (3 73m x 2 45m)

**Family Bathroom** 

7'0" x 6'4" (2.14m x 1.95m)

**Externally** 

GROUND FLOOR 346 sq.ft. (32.2 sq.m.) approx.

1ST FLOOR 324 sq.ft. (30.1 sq.m.) approx.