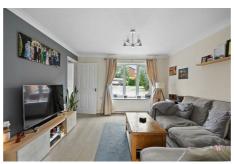

#### Porch

Hallway

Lounge

12'11" x 11'9" (3.94m x 3.59m)

**Breakfast Kitchen** 

15'0" x 8'6" (4.59m x 2.61m)

Landing

**Bedroom One** 