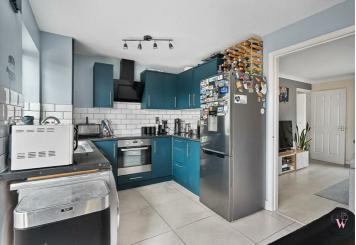

#### Porch

Hallway

Lounge

12'11" x 11'9" (3.94m x 3.59m)

**Breakfast Kitchen** 

15'0" x 8'6" (4.59m x 2.61m)

Landing

**Bedroom One** 