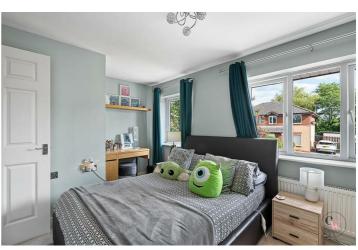

#### Porch

Hallway

Lounge

12'11" x 11'9" (3.94m x 3.59m)

**Breakfast Kitchen** 

15'0" x 8'6" (4.59m x 2.61m)

Landing

**Bedroom One** 

15'0" x 9'3" (4 59m x 2 82m)

**Bedroom Two** 

12'2" x 8'0" (3 73m x 2 45m)

**Family Bathroom** 

7'0" x 6'4" (2.14m x 1.95m)

**Externally** 

GROUND FLOOR 346 sq.ft. (32.2 sq.m.) approx.

1ST FLOOR 324 sq.ft. (30.1 sq.m.) approx.