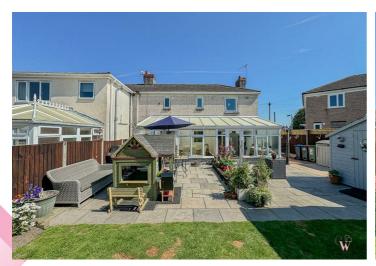

#### Hallway

**Lounge** 15'10" x 12'0" (4.836m x 3.660m)

**Dining Room** 12'5" x 9'3" (3.787m x 2.832m)

**Kitchen** 13'2" x 7'1" (4.014m x 2.184m)

**Conservatory** 14'2" x 9'0" (4.335m x 2.752m

**Utility Room** 11'10" x 9'4" (3.629m x 2.865m)

**Family Bathroom** 8'10" x 5'3" (2.698m x 1.603m)

Externally