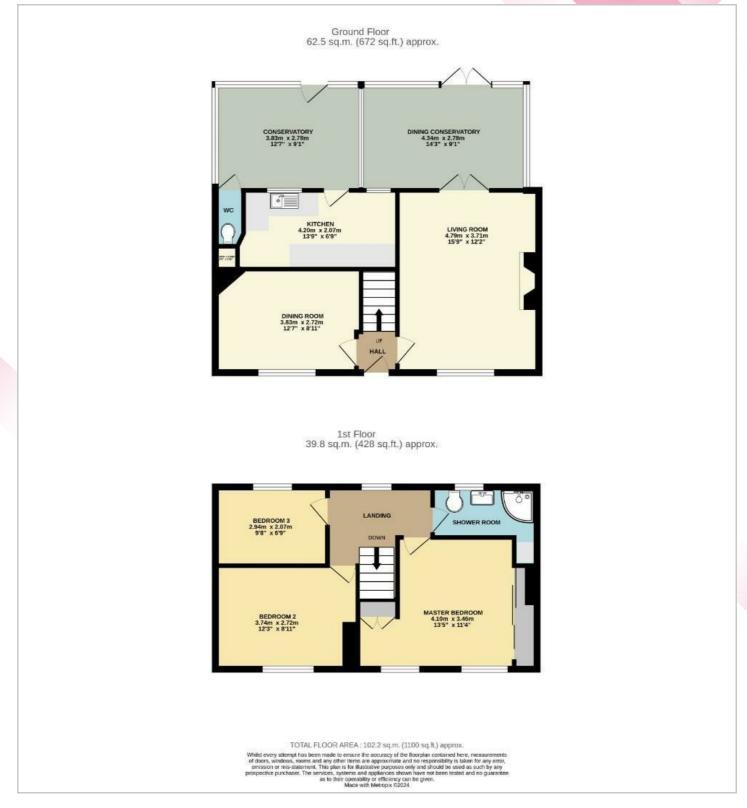

#### Hallway

**Lounge** 15'10" x 12'0" (4.836m x 3.660m)

**Dining Room** 12'5" x 9'3" (3.787m x 2.832m)

**Kitchen** 13'2" x 7'1" (4.014m x 2.184m)

**Conservatory** 14'2" x 9'0" (4.335m x 2.752m

**Utility Room** 11'10" x 9'4" (3.629m x 2.865m)

**Downstairs Cloaks** 

**Landing** 9'11" x 8'11" (3.032m x 2.721m)

**Bedroom One** 13'8" x 11'1" (4.187m x 3.393m)

**Bedroom Two** 12'4" x 9'6" (3.775m x 2.906m)

**Bedroom Three** 9'1" x 7'4" (2.787m x 2.247m)

**Family Bathroom** 8'10" x 5'3" (2.698m x 1.603m)

Externally