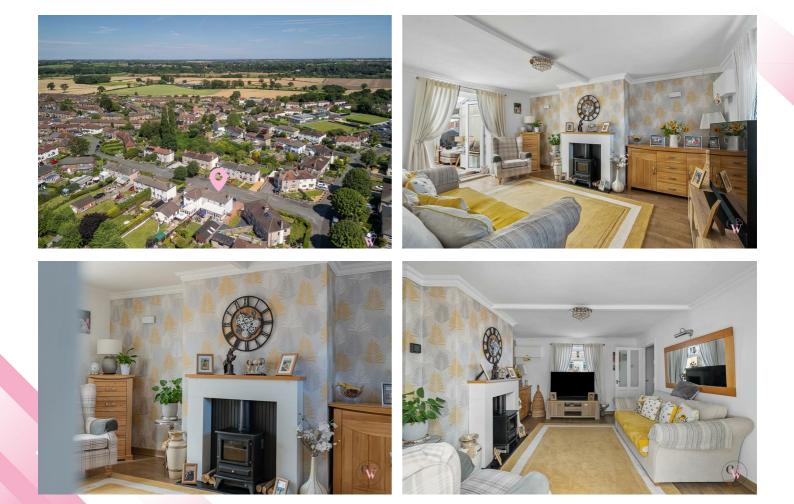

#### Hallway

**Lounge** 15'10" x 12'0" (4.836m x 3.660m)

**Dining Room** 12'5" x 9'3" (3.787m x 2.832m)

**Kitchen** 13'2" x 7'1" (4.014m x 2.184m)

**Conservatory** 14'2" x 9'0" (4.335m x 2.752m

**Utility Room** 11'10" x 9'4" (3.629m x 2.865m)