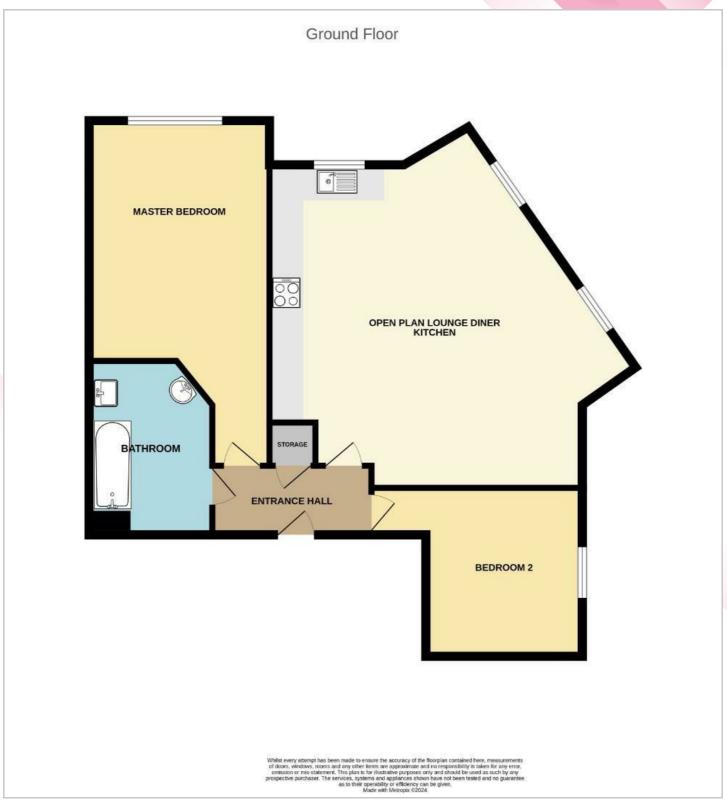

## Offers in excess of £150,000

Hallway 9'8" x 4'8" (2.969m x 1.446m)

**Open Plan Lounge/Diner & Kitchen** 21'2" x 17'3" (6.452m x 5.266m)

Bedroom One 15'11" x 10'3" (4.861m x 3.129m)

**Bedroom Two** 12'8"x 11'3" (3.871mx 3.444m)

**Communal Areas** Front and rear door in communal areas with stairs to first floor.

**Externally** Own parking as well as visitors parking.