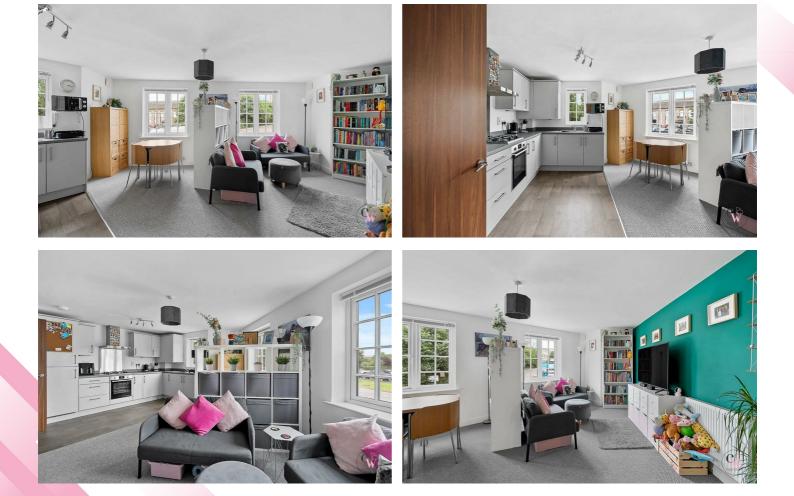

## Offers in excess of £150,000

Hallway 9'8" x 4'8" (2.969m x 1.446m)

**Open Plan Lounge/Diner & Kitchen** 21'2" x 17'3" (6.452m x 5.266m)

Bedroom One 15'11" x 10'3" (4.861m x 3.129m)

**Bedroom Two** 12'8"x 11'3" (3.871mx 3.444m)