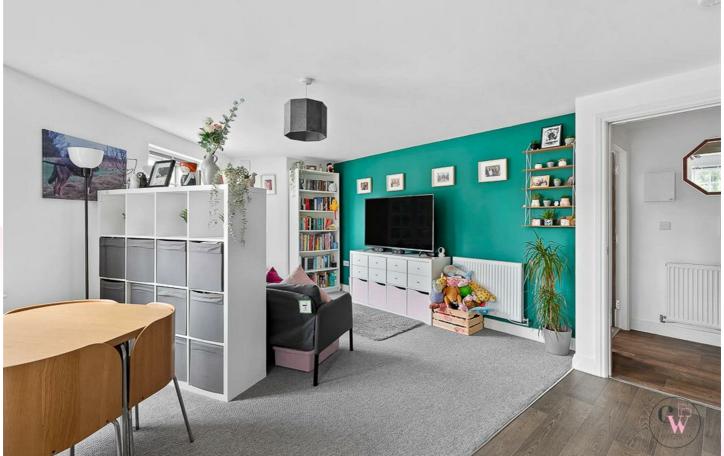

## Offers in excess of £150,000

Hallway 9'8" x 4'8" (2.969m x 1.446m)

**Open Plan Lounge/Diner & Kitchen** 21'2" x 17'3" (6.452m x 5.266m)

Bedroom One 15'11" x 10'3" (4.861m x 3.129m)

**Bedroom Two** 12'8"x 11'3" (3.871mx 3.444m)